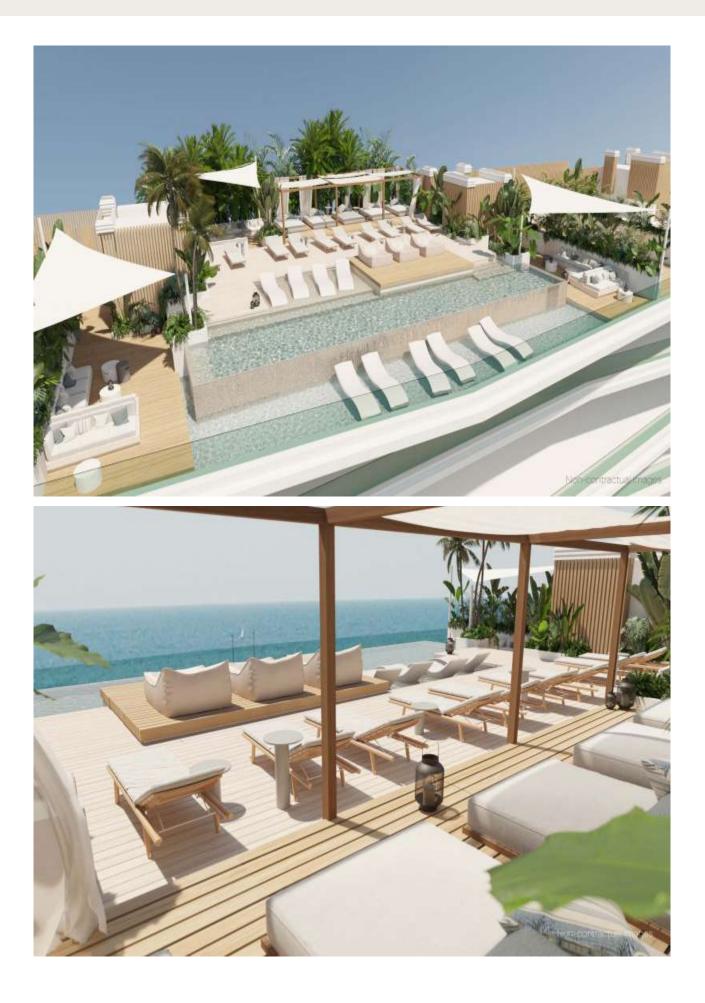

#### The surroundings

This magnificent apartment is part of the new Marina luxury complex, located on the seafront of the marina in Santa Eularia. Here two of the best modern worlds come together; luxurious yet sustainable properties. This is a spectacular and exclusive residential complex project of 32 apartments. The building offers a wide range of luxury amenities such as a rooftop swimming pool, private security, spa, gym, and private parking. On top of that, it is located on the first line of the sea offering easy access to the beach. Although you hardly need to leave this amazing complex with all its wonderful amenities, when you long for vibrant city life, the town of Santa Eularia is right on your doorstep. Here you will find a wide range of restaurants and bars and an enchanting promenade for strolls along the marina...