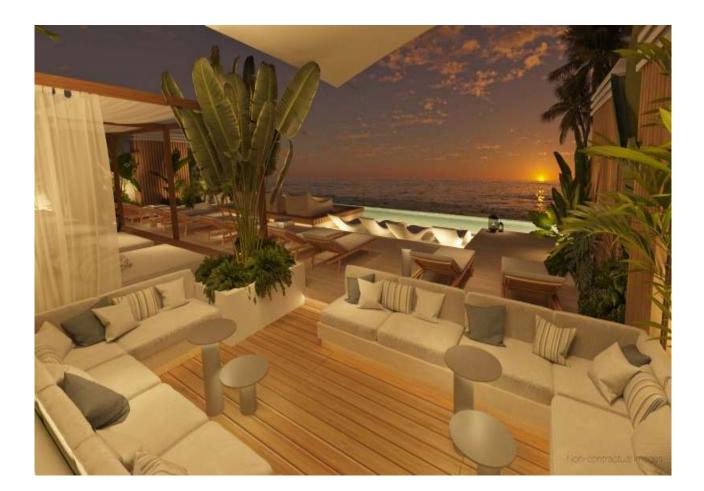

#### The surroundings

This magnificent apartment is part of the new Marina luxury complex, located on the seafront of the marina in Santa Eularia. Here two of the best modern worlds come together; luxurious yet sustainable properties. This is a spectacular and exclusive residential complex project of 32 apartments. The building offers a wide range of luxury amenities such as a rooftop swimming pool, private security, spa, gym, and private parking. On top of that, it is located on the first line of the sea offering easy access to the beach. Although you hardly need to leave this amazing complex with all its wonderful amenities, when you long for vibrant city life, the town of Santa Eularia is right on your doorstep. Here you will find a wide range of restaurants and bars and an enchanting promenade for strolls along the marina...