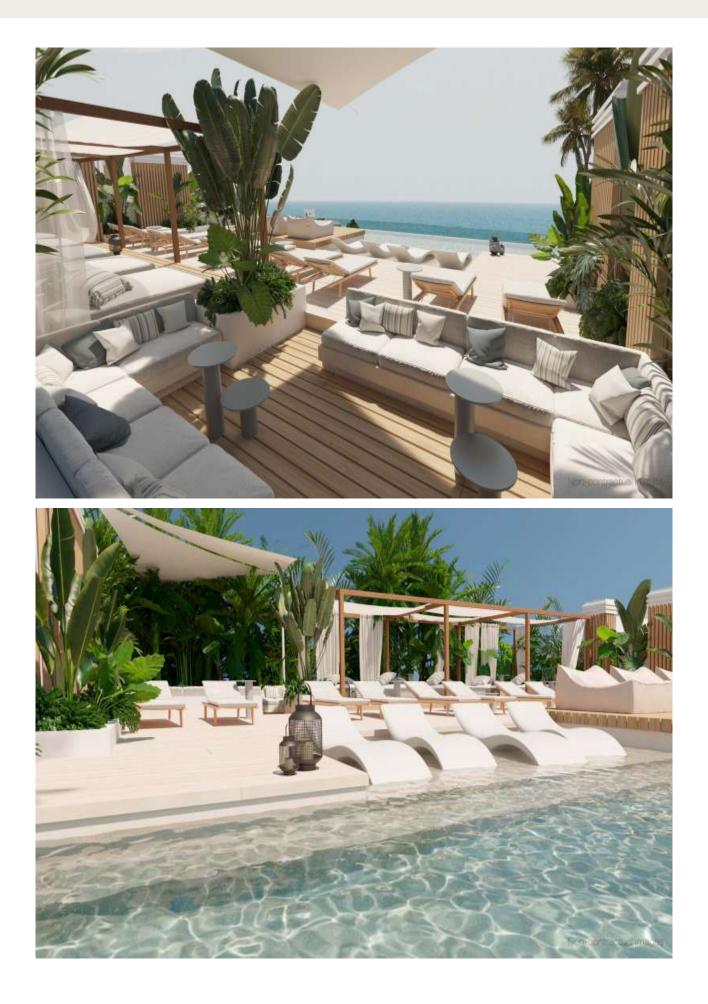

#### The surroundings

This magnificent apartment is part of the new Marina luxury complex, located on the seafront of the marina in Santa Eularia. Here two of the best modern worlds come together; luxurious yet sustainable properties. This is a spectacular and exclusive residential complex project of 32 apartments. The building offers a wide range of luxury amenities such as a rooftop swimming pool, private security, spa, gym, and private parking. On top of that, it is located on the first line of the sea offering easy access to the beach. Although you hardly need to leave this amazing complex with all its wonderful amenities, when you long for vibrant city life, the town of Santa Eularia is right on your doorstep. Here you will find a wide range of restaurants and bars and an enchanting promenade for strolls along the marina...