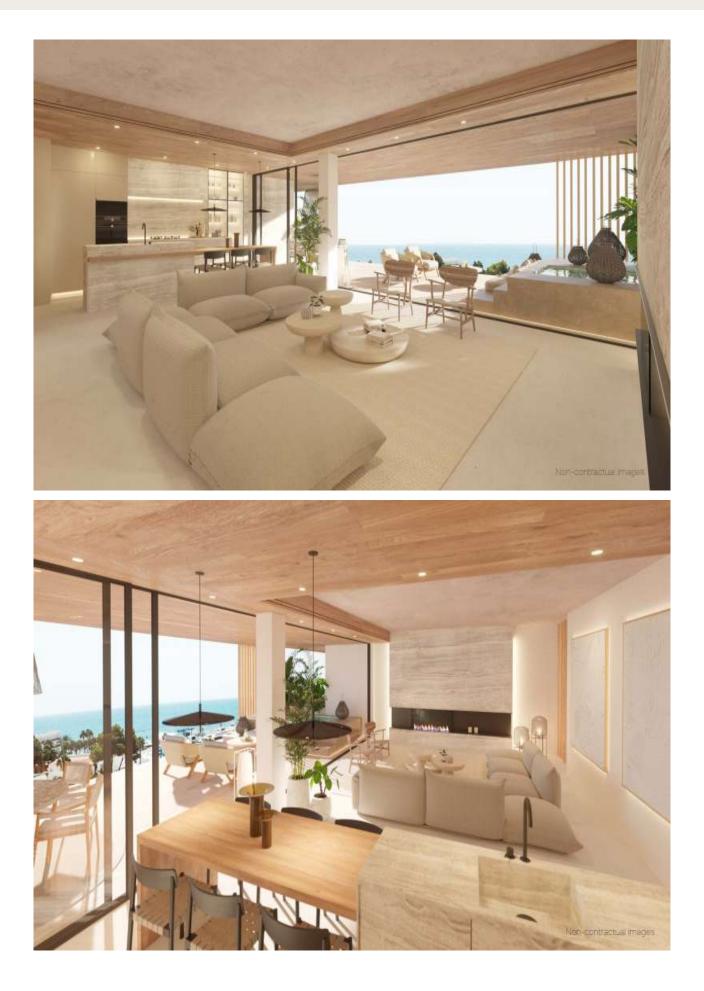

#### The surroundings

This magnificent apartment is part of the new Marina luxury complex, located on the seafront of the marina in Santa Eularia. Here two of the best modern worlds come together; luxurious yet sustainable properties. This is a spectacular and exclusive residential complex project of 32 apartments. The building offers a wide range of luxury amenities such as a rooftop swimming pool, private security, spa, gym, and private parking. On top of that, it is located on the first line of the sea offering easy access to the beach. Although you hardly need to leave this amazing complex with all its wonderful amenities, when you long for vibrant city life, the town of Santa Eularia is right on your doorstep. Here you will find a wide range of restaurants and bars and an enchanting promenade for strolls along the marina...