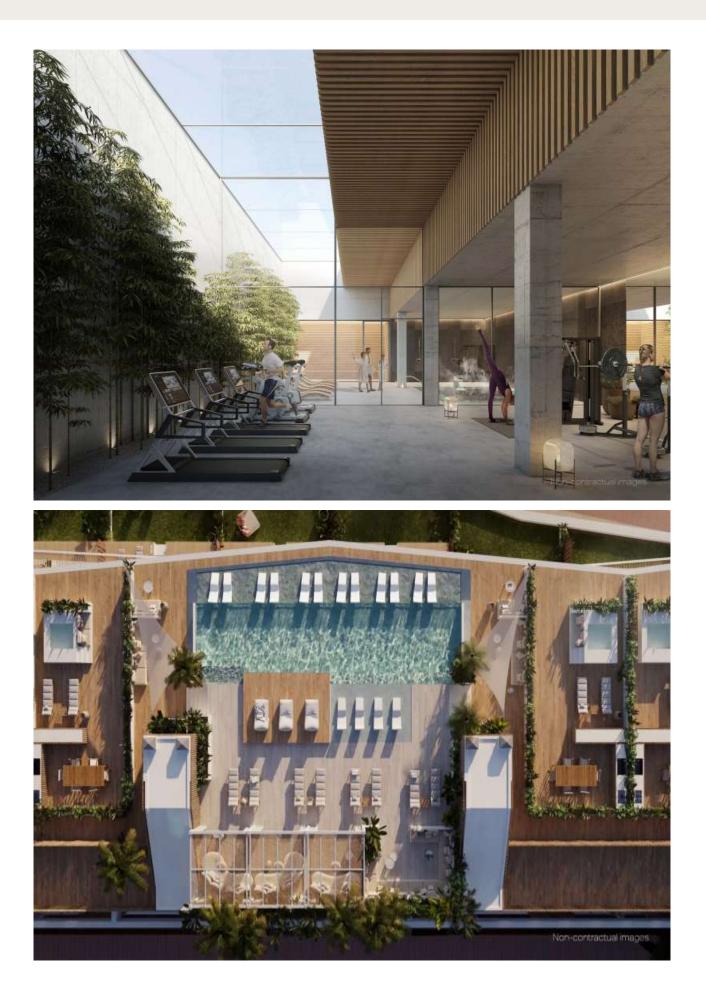

#### The surroundings

This magnificent apartment is part of the new Marina luxury complex, located on the seafront of the marina in Santa Eularia. Here two of the best modern worlds come together; luxurious yet sustainable properties. This is a spectacular and exclusive residential complex project of 32 apartments. The building offers a wide range of luxury amenities such as a rooftop swimming pool, private security, spa, gym, and private parking. On top of that, it is located on the first line of the sea offering easy access to the beach. Although you hardly need to leave this amazing complex with all its wonderful amenities, when you long for vibrant city life, the town of Santa Eularia is right on your doorstep. Here you will find a wide range of restaurants and bars and an enchanting promenade for strolls along the marina...