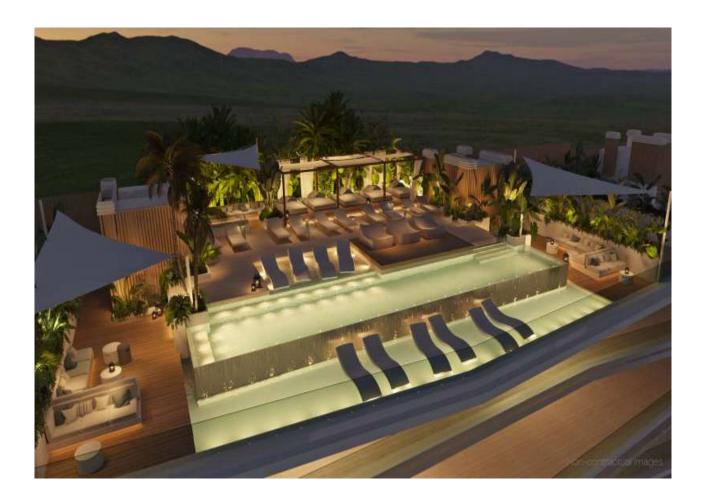

#### The surroundings

This magnificent apartment is part of the new Marina luxury complex, located on the seafront of the marina in Santa Eularia. Here two of the best modern worlds come together; luxurious yet sustainable properties. This is a spectacular and exclusive residential complex project of 32 apartments. The building offers a wide range of luxury amenities such as a rooftop swimming pool, private security, spa, gym, and private parking. On top of that, it is located on the first line of the sea offering easy access to the beach. Although you hardly need to leave this amazing complex with all its wonderful amenities, when you long for vibrant city life, the town of Santa Eularia is right on your doorstep. Here you will find a wide range of restaurants and bars and an enchanting promenade for strolls along the marina...