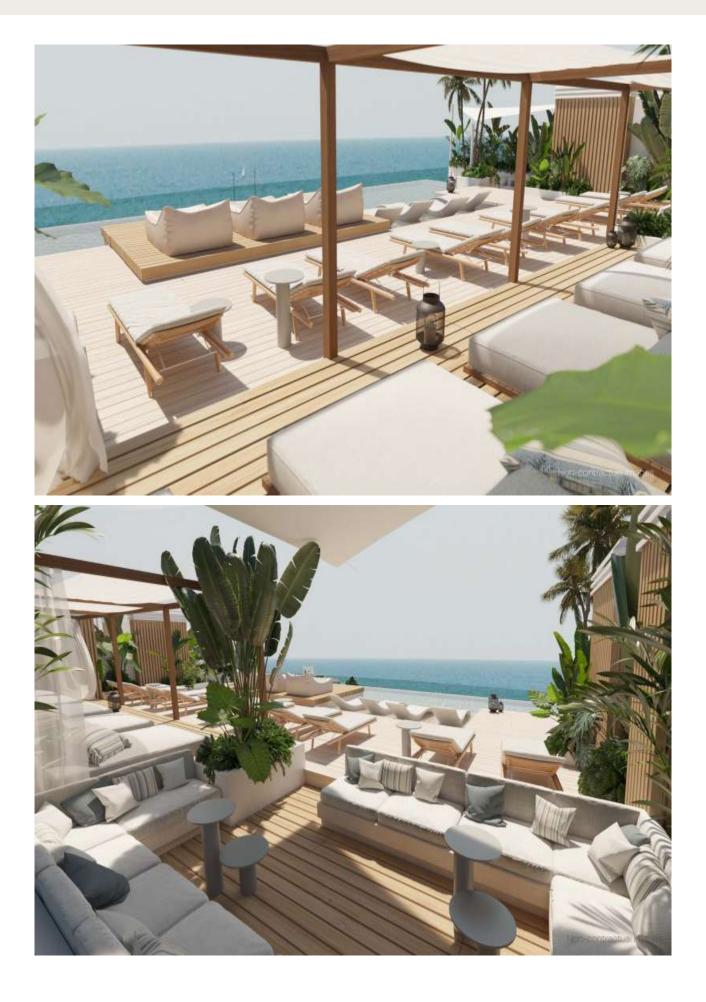

#### The surroundings

This magnificent apartment is part of the new Marina luxury complex, located on the seafront of the marina in Santa Eularia. Here two of the best modern worlds come together; luxurious yet sustainable properties. This is a spectacular and exclusive residential complex project of 32 apartments. The building offers a wide range of luxury amenities such as a rooftop swimming pool, private security, spa, gym, and private parking. On top of that, it is located on the first line of the sea offering easy access to the beach. Although you hardly need to leave this amazing complex with all its wonderful amenities, when you long for vibrant city life, the town of Santa Eularia is right on your doorstep. Here you will find a wide range of restaurants and bars and an enchanting promenade for strolls along the marina...