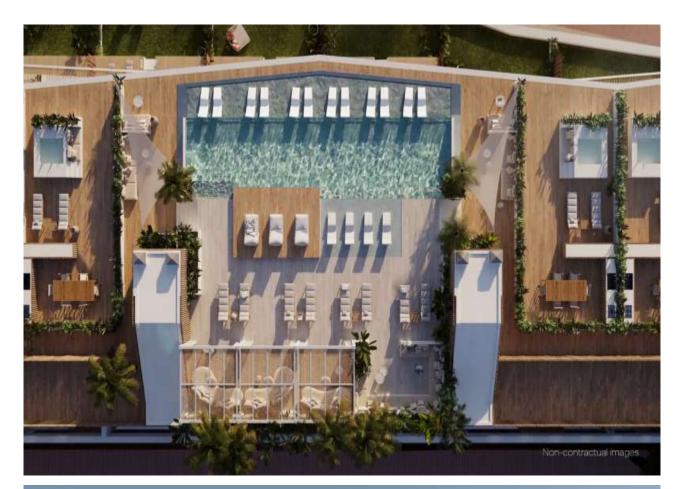

#### The surroundings

This magnificent apartment is part of the new Marina luxury complex, located on the seafront of the marina in Santa Eularia. Here two of the best modern worlds come together; luxurious yet sustainable properties. This is a spectacular and exclusive residential complex project of 32 apartments. The building offers a wide range of luxury amenities such as a rooftop swimming pool, private security, spa, gym, and private parking. On top of that, it is located on the first line of the sea offering easy access to the beach. Although you hardly need to leave this amazing complex with all its wonderful amenities, when you long for vibrant city life, the town of Santa Eularia is right on your doorstep. Here you will find a wide range of restaurants and bars and an enchanting promenade for strolls along the marina...