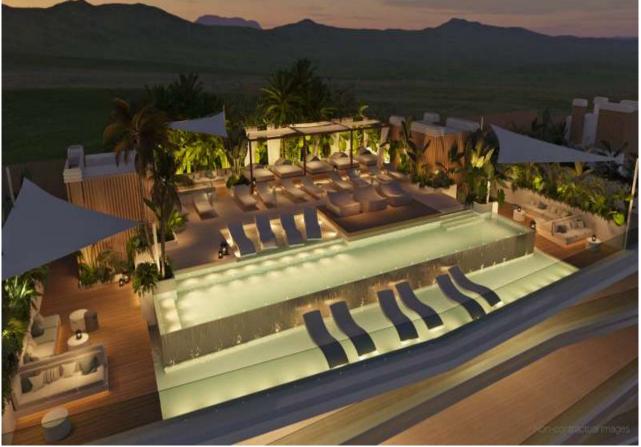

#### The surroundings

This magnificent apartment is part of the new Marina luxury complex, located on the seafront of the marina in Santa Eularia. Here two of the best modern worlds come together; luxurious yet sustainable properties. This is a spectacular and exclusive residential complex project of 32 apartments. The building offers a wide range of luxury amenities such as a rooftop swimming pool, private security, spa, gym, and private parking. On top of that, it is located on the first line of the sea offering easy access to the beach. Although you hardly need to leave this amazing complex with all its wonderful amenities, when you long for vibrant city life, the town of Santa Eularia is right on your doorstep. Here you will find a wide range of restaurants and bars and an enchanting promenade for strolls along the marina...