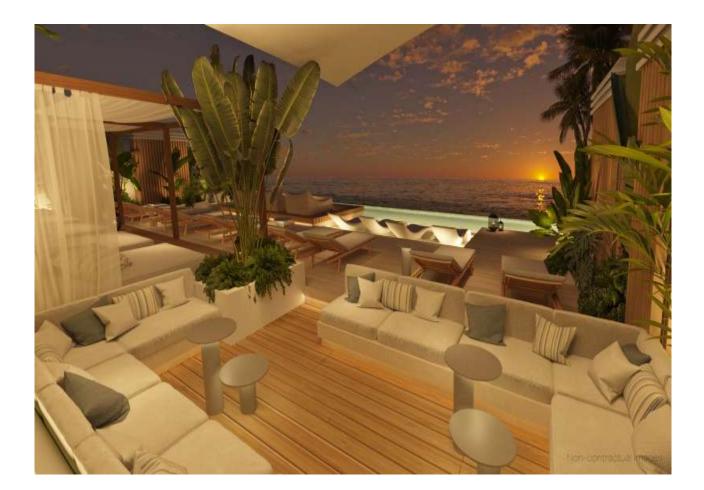

#### The surroundings

This magnificent apartment is part of the new Marina luxury complex, located on the seafront of the marina in Santa Eularia. Here two of the best modern worlds come together; luxurious yet sustainable properties. This is a spectacular and exclusive residential complex project of 32 apartments. The building offers a wide range of luxury amenities such as a rooftop swimming pool, private security, spa, gym, and private parking. On top of that, it is located on the first line of the sea offering easy access to the beach. Although you hardly need to leave this amazing complex with all its wonderful amenities, when you long for vibrant city life, the town of Santa Eularia is right on your doorstep. Here you will find a wide range of restaurants and bars and an enchanting promenade for strolls along the marina...