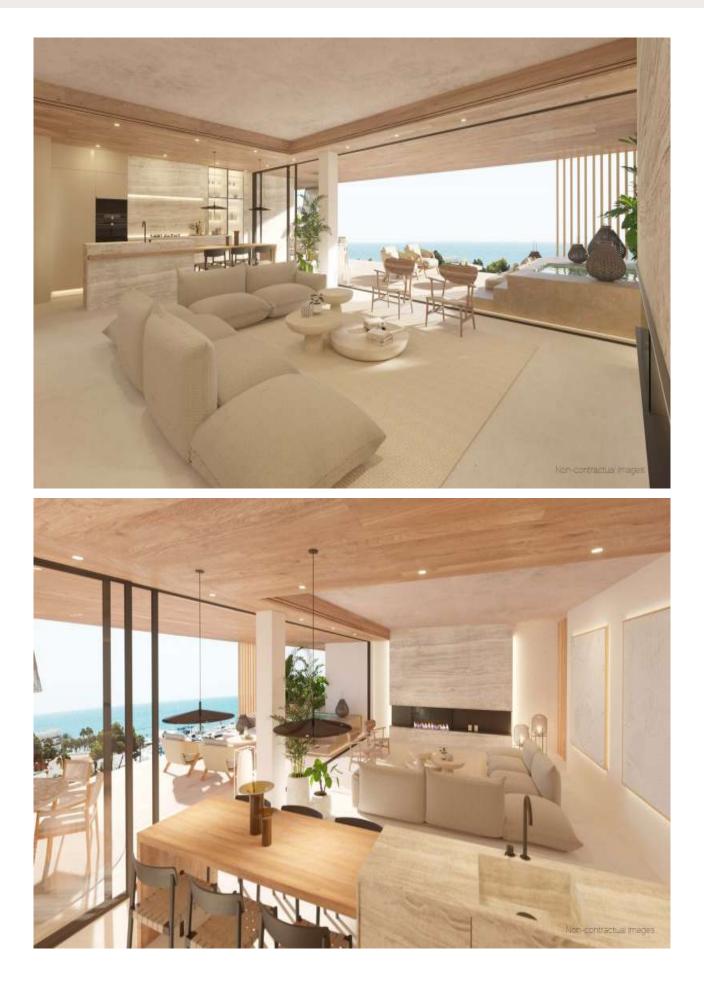

#### The surroundings

This magnificent apartment is part of the new Marina luxury complex, located on the seafront of the marina in Santa Eularia. Here two of the best modern worlds come together; luxurious yet sustainable properties. This is a spectacular and exclusive residential complex project of 32 apartments. The building offers a wide range of luxury amenities such as a rooftop swimming pool, private security, spa, gym, and private parking. On top of that, it is located on the first line of the sea offering easy access to the beach. Although you hardly need to leave this amazing complex with all its wonderful amenities, when you long for vibrant city life, the town of Santa Eularia is right on your doorstep. Here you will find a wide range of restaurants and bars and an enchanting promenade for strolls along the marina...