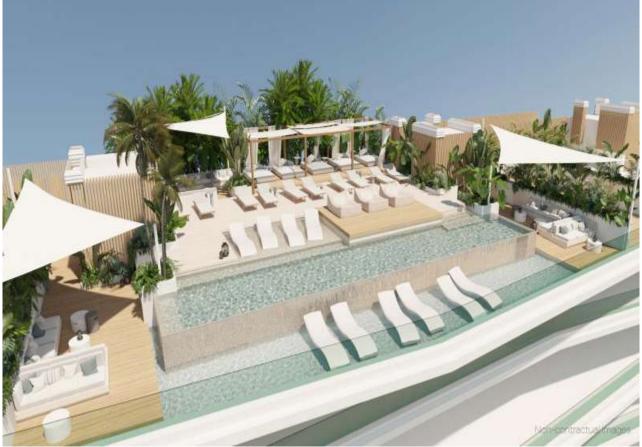

#### The surroundings

This magnificent apartment is part of the new Marina luxury complex, located on the seafront of the marina in Santa Eularia. Here two of the best modern worlds come together; luxurious yet sustainable properties. This is a spectacular and exclusive residential complex project of 32 apartments. The building offers a wide range of luxury amenities such as a rooftop swimming pool, private security, spa, gym, and private parking. On top of that, it is located on the first line of the sea offering easy access to the beach. Although you hardly need to leave this amazing complex with all its wonderful amenities, when you long for vibrant city life, the town of Santa Eularia is right on your doorstep. Here you will find a wide range of restaurants and bars and an enchanting promenade for strolls along the marina...