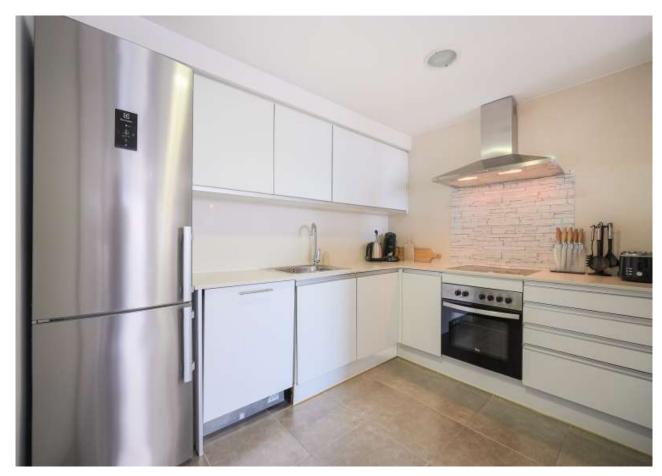

Fully furnished

✓ Balcony

✓ Storage room

✓ TYPE: fully fitted

✓ Beachfront

✓ Close to sea

✓ town

✓ Beach

Fully furnished

✓ Communal pool

Close to restaurants

✓ Close to supermarkets

✓ Internet / WIFI

✓ Sea