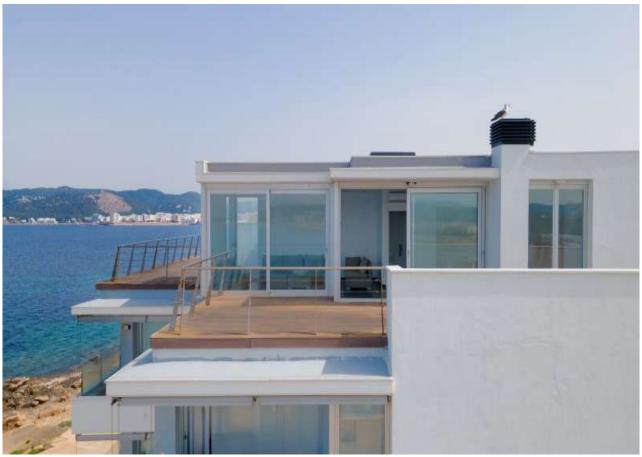

## • Cala de Bou • 465.000

Total surface: 85 m<sup>2</sup>

Plot surface: N/A

Number of bedrooms: 2

Number of bathrooms: 1

Location: N/A

**!!** Communal pool

Sea view

Fully furnished

✓ Balcony

✓ Storage room

✓ TYPE: fully fitted

✓ Beachfront

✓ Close to sea

✓ town

✓ Beach

✓ Covered terrace

✓ Study room

✓ Garage

Close to marina

✓ Close to shops

✓ Urban

✓ Panoramic

✓ Roof terrace

Fully furnished

✓ Communal pool

Close to restaurants

✓ Close to supermarkets

✓ Internet / WIFI

✓ Sea