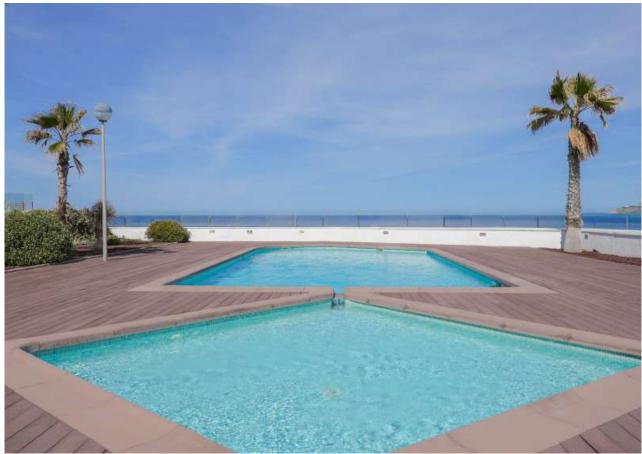

## • Cala de Bou • 465.000

Total surface: 85 m<sup>2</sup>

Plot surface: N/A

Number of bedrooms: 2

Number of bathrooms: 1

Location: N/A

**!!** Communal pool

Sea view

Fully furnished

✓ Communal pool

Close to restaurants

✓ Close to supermarkets

✓ Internet / WIFI

✓ Sea