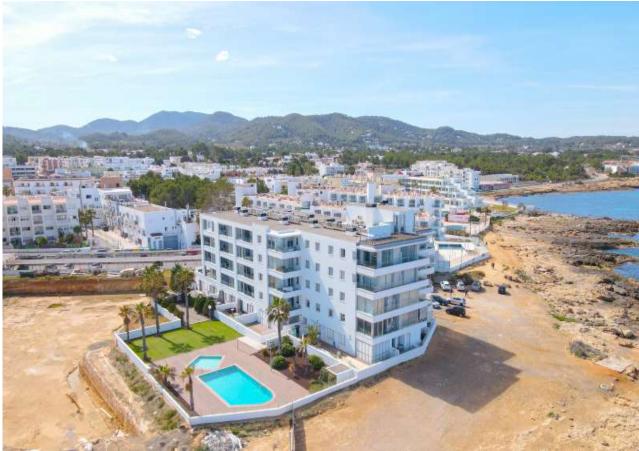

## • Cala de Bou • 465.000

Total surface: 85 m<sup>2</sup>

Plot surface: N/A

Number of bedrooms: 2

Number of bathrooms: 1

Location: N/A

**!!** Communal pool

Sea view