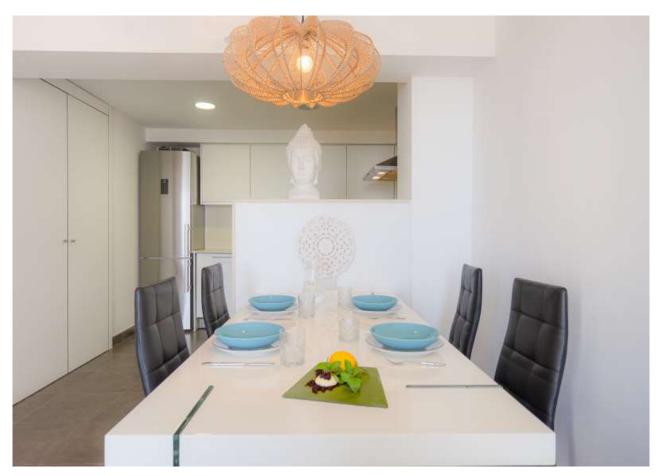

## • Cala de Bou • 465.000

Total surface: 85 m<sup>2</sup>

Plot surface: N/A

Number of bedrooms: 2

Number of bathrooms: 1

Location: N/A

**!!** Communal pool

Sea view

Fully furnished

✓ Balcony

✓ Storage room

✓ TYPE: fully fitted

✓ Beachfront

✓ Close to sea

✓ town

✓ Beach