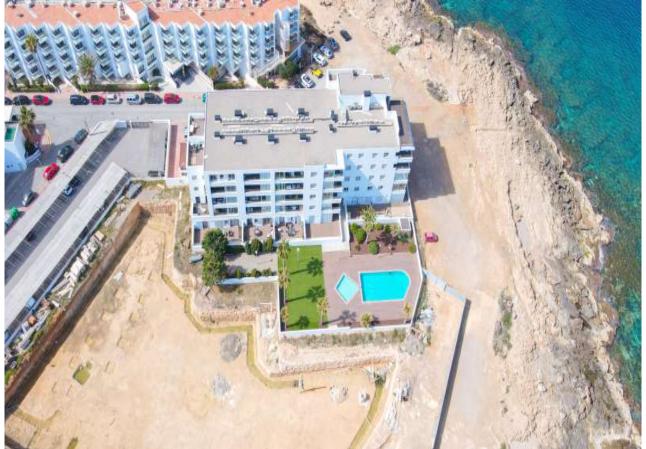

## • Cala de Bou • 465.000

Total surface: 85 m<sup>2</sup>

Plot surface: N/A

Number of bedrooms: 2

Number of bathrooms: 1

Location: N/A

**!!** Communal pool

Sea view

Fully furnished

✓ Communal pool

Close to restaurants

✓ Close to supermarkets

✓ Internet / WIFI

✓ Sea