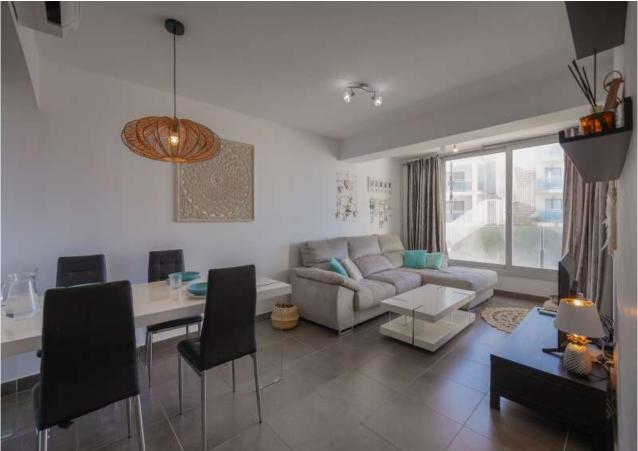

## • Cala de Bou • 465.000

Total surface: 85 m<sup>2</sup>

Plot surface: N/A

Number of bedrooms: 2

Number of bathrooms: 1

Location: N/A

**!!** Communal pool

Sea view

Fully furnished

✓ Balcony

✓ Storage room

✓ TYPE: fully fitted

✓ Beachfront

✓ Close to sea

✓ town

✓ Beach