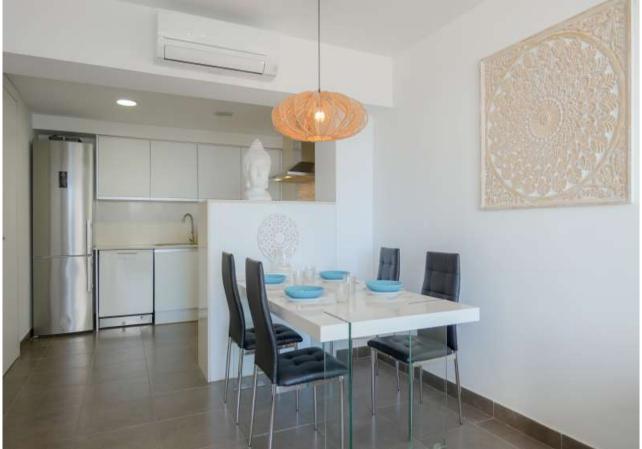

## • Cala de Bou • 465.000

Total surface: 85 m<sup>2</sup>

Plot surface: N/A

Number of bedrooms: 2

Number of bathrooms: 1

Location: N/A

**!!** Communal pool

Sea view

Fully furnished

✓ Balcony

✓ Storage room

✓ TYPE: fully fitted

✓ Beachfront

✓ Close to sea

✓ town

✓ Beach