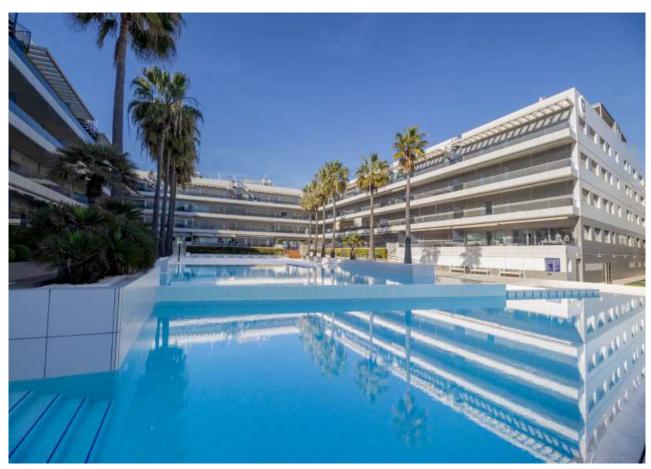

## Playa D'en Bossa

€ 760.000

Number of bedrooms: 2

Number of bathrooms: 2

Location: N/A

Luxury
Air conditioning
building\_excellent

✓ Recently renovated ✓ Balcony ✓ Goods lift

✓ Private garden ✓ TYPE: fully fitted ✓ Parking

✓ Communal pool ✓ 24 hours reception ✓ Access control

alarm\_systemDoormanBeachfrontBeachsideClose to airport

✓ Close to hotel ✓ Close to marina ✓ Close to port

#### The surroundings

This beautiful apartment is located in the renowned and impressive Royal Beach apartment complex, in the quieter location of the Playa den Bossa area. Located on the coast of Playa D'en Bossa, this residential complex has the luxury of a private beach and gives direct access to the beautiful sandy public beach. The culturally rich and enchanting Ibiza Old Town is just a 15-minute stroll along a beautiful promenade. This convenient beachfront location makes it easy to visit the beach, beach clubs, stores and seaside restaurants. Create unforgettable nights at some of Ibiza's most iconic clubs such as Ushuaïa and Hï, which are just 5 minutes away. In just 10 minutes you can reach the airport, making travel simple and easy. This residence in an extravagant apartment complex offers front row coastal living in your private oasis of tranquility.