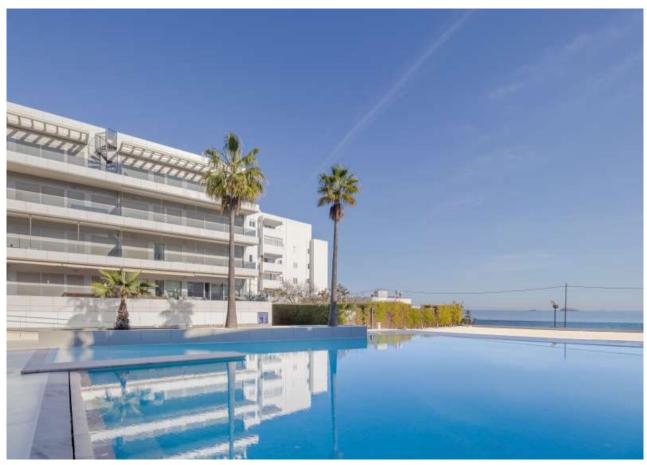

## Playa D'en Bossa

€ 760.000

Number of bedrooms: 2

Number of bathrooms: 2

Location: N/A

Luxury
Air conditioning
building\_excellent

✓ Recently renovated ✓ Balcony ✓ Goods lift

✓ Private garden ✓ TYPE: fully fitted ✓ Parking

✓ Communal pool ✓ 24 hours reception ✓ Access control

alarm\_systemDoormanBeachfrontBeachsideClose to airport

✓ Close to hotel ✓ Close to marina ✓ Close to port

#### The surroundings

This beautiful apartment is located in the renowned and impressive Royal Beach apartment complex, in the quieter location of the Playa den Bossa area. Located on the coast of Playa D'en Bossa, this residential complex has the luxury of a private beach and gives direct access to the beautiful sandy public beach. The culturally rich and enchanting Ibiza Old Town is just a 15-minute stroll along a beautiful promenade. This convenient beachfront location makes it easy to visit the beach, beach clubs, stores and seaside restaurants. Create unforgettable nights at some of Ibiza's most iconic clubs such as Ushuaïa and Hï, which are just 5 minutes away. In just 10 minutes you can reach the airport, making travel simple and easy. This residence in an extravagant apartment complex offers front row coastal living in your private oasis of tranquility.