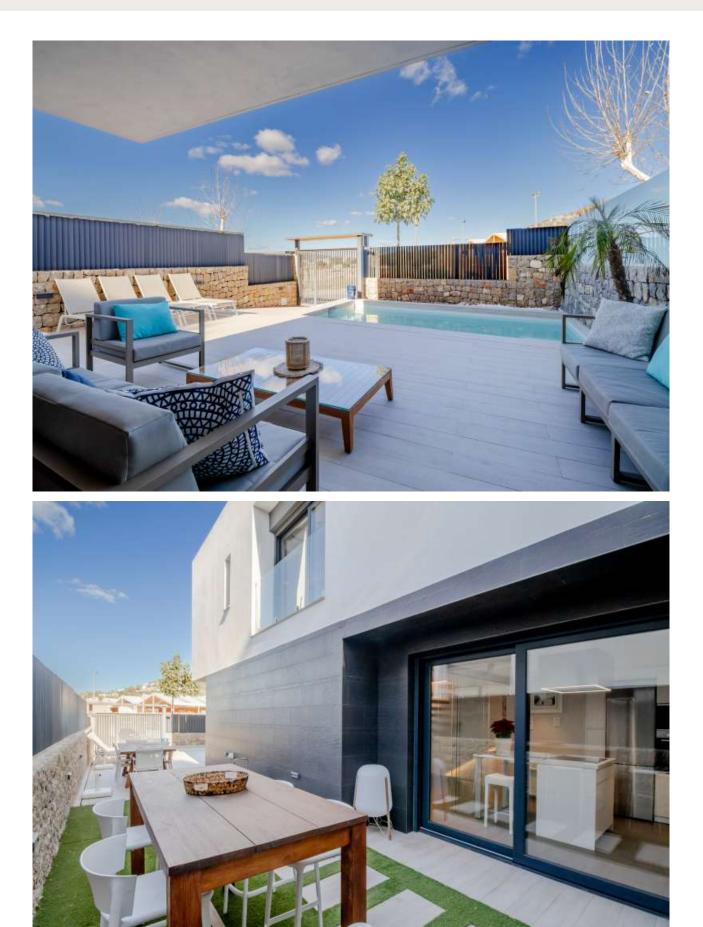

## € 1.500.000

| Total surface:                            | 250 m <sup>2</sup>                   | 🏦 Private pool                             |
|-------------------------------------------|--------------------------------------|--------------------------------------------|
| Plot surface:                             | 467 m <sup>2</sup>                   |                                            |
| Number of bedrooms:                       | 3                                    |                                            |
| Number of bathrooms:                      | 3                                    |                                            |
| Location:                                 | N/A                                  |                                            |
|                                           |                                      |                                            |
|                                           |                                      |                                            |
| <ul> <li>Air conditioning</li> </ul>      | ✓ Good                               | ✓ Basement                                 |
| <ul> <li>Domotics</li> </ul>              | <ul> <li>Fitted wardrobes</li> </ul> | <ul> <li>Not furnished</li> </ul>          |
| <ul> <li>Private garden</li> </ul>        | ✓ TYPE: fully fitted                 | <ul> <li>Private parking</li> </ul>        |
| <ul> <li>Private pool</li> </ul>          | ✓ alarm_system                       | <ul> <li>Double glazing</li> </ul>         |
| <ul> <li>Electric blinds</li> </ul>       | <ul> <li>Close to marina</li> </ul>  | <ul> <li>Close to restaurants</li> </ul>   |
| ✓ Close to sea                            | <ul> <li>Close to shops</li> </ul>   | <ul> <li>Close to sport complex</li> </ul> |
| <ul> <li>Close to supermarkets</li> </ul> | <ul> <li>Close to town</li> </ul>    | ✓ town                                     |
|                                           |                                      |                                            |

# **Property Description**

#### The surroundings

This fantastic property is located very close from the picturesque village of Jesús. Close by is the famous sandy beach called Talamanca, but the village itself also has plenty to offer and facilitates all necessary shopping facilities. There are several supermarkets and a pharmacy, but just as nice: delicatessen shops and specialty shops. The village is full of authentic, artisan shops where you will enjoy doing your shopping. The popular village is close to Ibiza Town, so you can be in the city center within a ten-minute drive. Despite the fact that the village is close to the busy city, Jesús has certainly managed to retain its own charm and tranquility. After a few residential areas, the area turns into green, pine forests and even the dunes. Good to know is that in addition to the well-known beach mentioned...