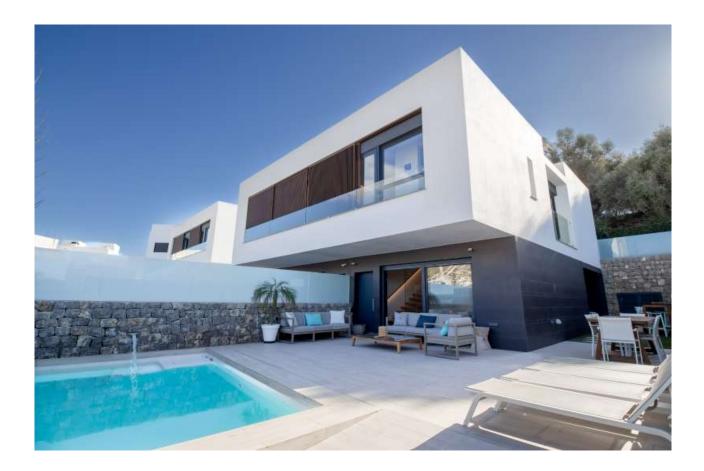

## € 1.500.000

| Total surface:                            | 250 m <sup>2</sup>                   | 🏦 Private pool                             |
|-------------------------------------------|--------------------------------------|--------------------------------------------|
| Plot surface:                             | 467 m <sup>2</sup>                   |                                            |
| Number of bedrooms:                       | 3                                    |                                            |
| Number of bathrooms:                      | 3                                    |                                            |
| Location:                                 | N/A                                  |                                            |
|                                           |                                      |                                            |
|                                           |                                      |                                            |
| <ul> <li>Air conditioning</li> </ul>      | ✓ Good                               | ✓ Basement                                 |
| <ul> <li>Domotics</li> </ul>              | <ul> <li>Fitted wardrobes</li> </ul> | <ul> <li>Not furnished</li> </ul>          |
| <ul> <li>Private garden</li> </ul>        | ✓ TYPE: fully fitted                 | <ul> <li>Private parking</li> </ul>        |
| <ul> <li>Private pool</li> </ul>          | ✓ alarm_system                       | <ul> <li>Double glazing</li> </ul>         |
| <ul> <li>Electric blinds</li> </ul>       | <ul> <li>Close to marina</li> </ul>  | <ul> <li>Close to restaurants</li> </ul>   |
| ✓ Close to sea                            | <ul> <li>Close to shops</li> </ul>   | <ul> <li>Close to sport complex</li> </ul> |
| <ul> <li>Close to supermarkets</li> </ul> | <ul> <li>Close to town</li> </ul>    | ✓ town                                     |
|                                           |                                      |                                            |

#### The surroundings

This fantastic property is located very close from the picturesque village of Jesús. Close by is the famous sandy beach called Talamanca, but the village itself also has plenty to offer and facilitates all necessary shopping facilities. There are several supermarkets and a pharmacy, but just as nice: delicatessen shops and specialty shops. The village is full of authentic, artisan shops where you will enjoy doing your shopping. The popular village is close to Ibiza Town, so you can be in the city center within a ten-minute drive. Despite the fact that the village is close to the busy city, Jesús has certainly managed to retain its own charm and tranquility. After a few residential areas, the area turns into green, pine forests and even the dunes. Good to know is that in addition to the well-known beach mentioned...