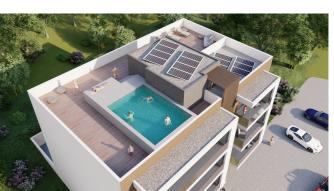

Ref: LHI-475961 Albufeira Apartment

Bedrooms 3 Bathrooms 3 Built area 127.3 m<sup>2</sup> Terrace 27 m<sup>2</sup>

This luxury residence is located in the beautiful and picturesque Loulé. The residence consists of 8 properties and is fully south-west orientated. Hereby each property has terraces at the front and back with beautiful views of nature and the sea. This apartment - E located on the second floor has a spacious living with open kitchen fully equipped in high quality. The three bedrooms each have adjoining dressing rooms. Each bedroom has its own modern bathroom with toilet, washbasin and walk-in shower or bath. There are 2 spacious terraces at the front and rear. In the residence there is a lift and a communal staircase. There is a beautiful rooftop swimming pool where you can sunbathe and enjoy the unique panoramic view. There are 8 underground parking spaces with...