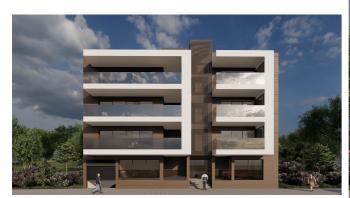

Ref: LHI-475961 Albufeira Apartment

Bedrooms 3 Bathrooms 3 Built area 127.3 m<sup>2</sup> Terrace 27 m<sup>2</sup>

This luxury residence is located in the beautiful and picturesque Loulé. The residence consists of 8 properties and is fully south-west orientated. Hereby each property has terraces at the front and back with beautiful views of nature and the sea. This apartment - E located on the second floor has a spacious living with open kitchen fully equipped in high quality. The three bedrooms each have adjoining dressing rooms. Each bedroom has its own modern bathroom with toilet, washbasin and walk-in shower or bath. There are 2 spacious terraces at the front and rear. In the residence there is a lift and a communal staircase. There is a beautiful rooftop swimming pool where you can sunbathe and enjoy the unique panoramic view. There are 8 underground parking spaces with...