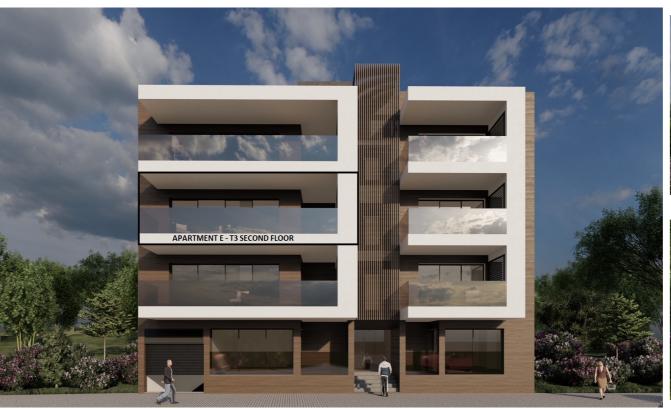

Ref: LHI-475961 Albufeira Apartment

Bedrooms 3 Bathrooms 3 Built area 127.3 m<sup>2</sup> Terrace 27 m<sup>2</sup>

This luxury residence is located in the beautiful and picturesque Loulé. The residence consists of 8 properties and is fully south-west orientated. Hereby each property has terraces at the front and back with beautiful views of nature and the sea. This apartment - E located on the second floor has a spacious living with open kitchen fully equipped in high quality. The three bedrooms each have adjoining dressing rooms. Each bedroom has its own modern bathroom with toilet, washbasin and walk-in shower or bath. There are 2 spacious terraces at the front and rear. In the residence there is a lift and a communal staircase. There is a beautiful rooftop swimming pool where you can sunbathe and enjoy the unique panoramic view. There are 8 underground parking spaces with...