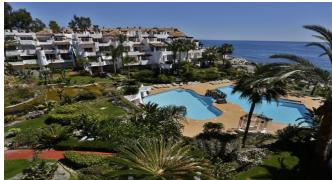

 $315 m^2$ 

Terrace

 $115 \text{ m}^2$ 

This duplex penthouse is located on the beachfront, close to the marina of Puerto Banús. The property is in an excellent state. On the main level you will find a large living and dining area, a terrace with sea views, a fully equipped kitchen, two bedrooms and two bathrooms. The top floor has the master bedroom spectacular views to the sea . Two garage spaces and a storage are also part of the selling price. The property is inside a complex with lush gardens with two swimming pools, artificial lakes, gym, sauna and steam bath....