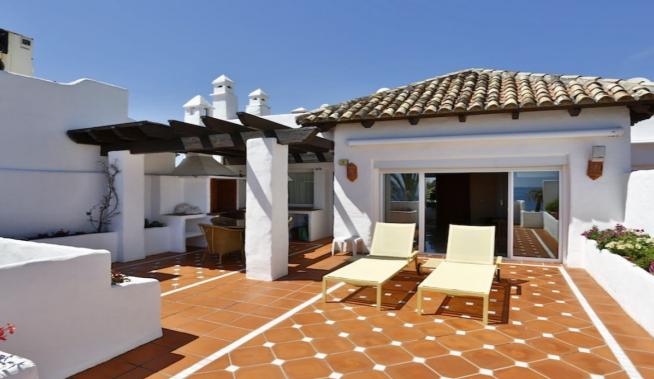

 $315 m^2$ 

Terrace

 $115 \text{ m}^2$ 

This duplex penthouse is located on the beachfront, close to the marina of Puerto Banús. The property is in an excellent state. On the main level you will find a large living and dining area, a terrace with sea views, a fully equipped kitchen, two bedrooms and two bathrooms. The top floor has the master bedroom spectacular views to the sea . Two garage spaces and a storage are also part of the selling price. The property is inside a complex with lush gardens with two swimming pools, artificial lakes, gym, sauna and steam bath....