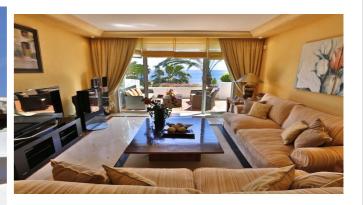

 $315 m^2$ 

Terrace

 $115 \text{ m}^2$ 

This duplex penthouse is located on the beachfront, close to the marina of Puerto Banús. The property is in an excellent state. On the main level you will find a large living and dining area, a terrace with sea views, a fully equipped kitchen, two bedrooms and two bathrooms. The top floor has the master bedroom spectacular views to the sea . Two garage spaces and a storage are also part of the selling price. The property is inside a complex with lush gardens with two swimming pools, artificial lakes, gym, sauna and steam bath....