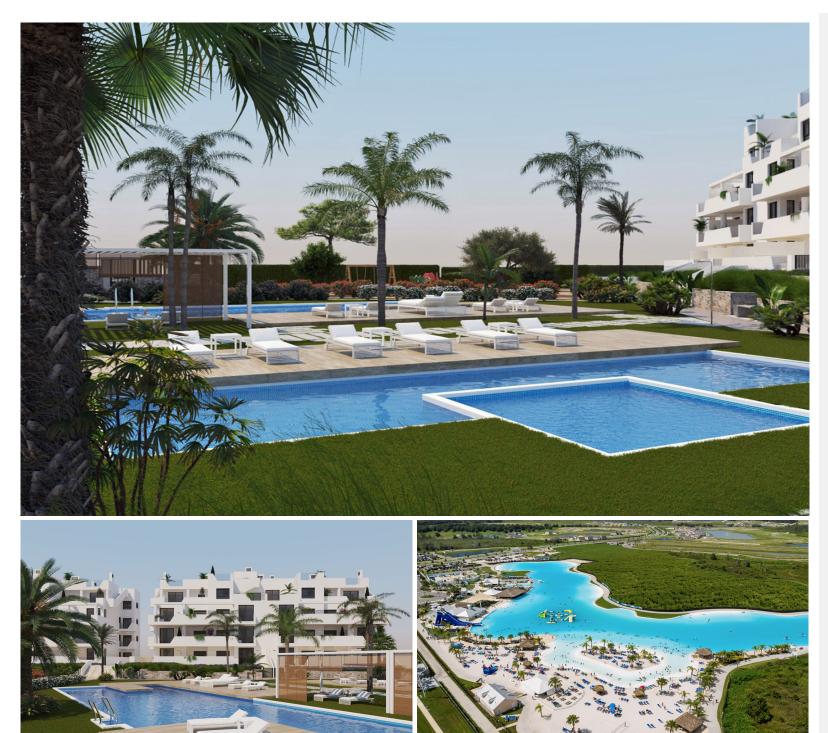

Torre Pacheco Price: 255 000 €

Prices from € 255 000 - € 339 000 Flat or penthouse, south facing, with water views in a residence complete with swimming pools on the spectacular Santa Rosalia Lake and Life Resort, unique in Europe. Enjoy sun, water, white beach and the Mediterranean atmosphere in your beautiful flat. Sensational! This flat or penthouse has two bedrooms, two complete bathrooms and a spacious terrace. The L-shaped kitchen is equipped with a fridge-freezer, hob, oven, microwave, extractor and dishwasher. The kitchen fronts are white and the worktop is made of Silestone. Both luxury bathrooms have a toilet, vanity unit, walk-in shower and...