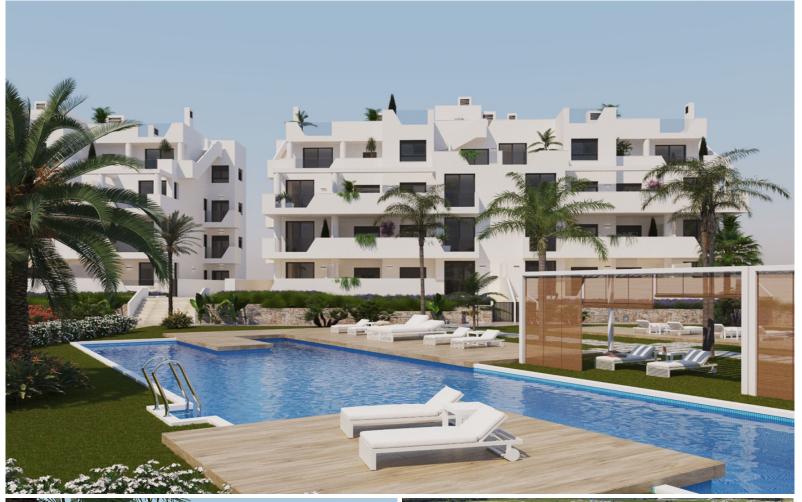

## **Torre Pacheco**

Price: 249 000 €

Prices from € 249 000 - € 339 000 Flat or penthouse, south facing, with water views in a residence complete with swimming pools on the spectacular Santa Rosalia Lake and Life Resort, unique in Europe. Enjoy sun, water, white beach and the Mediterranean atmosphere in your beautiful flat. Sensational! This flat or penthouse has two bedrooms, two complete bathrooms and a spacious terrace. The L-shaped kitchen is equipped with a fridge-freezer, hob, oven, microwave, extractor and dishwasher. The kitchen fronts are white and the worktop is made of Silestone. Both luxury bathrooms have a toilet, vanity unit, walk-in shower and...