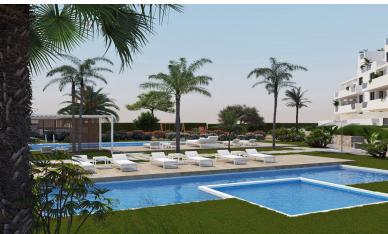

## **Torre Pacheco**

Price: 249 000 €

Prices from € 249 000 - € 339 000 Flat or penthouse, south facing, with water views in a residence complete with swimming pools on the spectacular Santa Rosalia Lake and Life Resort, unique in Europe. Enjoy sun, water, white beach and the Mediterranean atmosphere in your beautiful flat. Sensational! This flat or penthouse has two bedrooms, two complete bathrooms and a spacious terrace. The L-shaped kitchen is equipped with a fridge-freezer, hob, oven, microwave, extractor and dishwasher. The kitchen fronts are white and the worktop is made of Silestone. Both luxury bathrooms have a toilet, vanity unit, walk-in shower and...