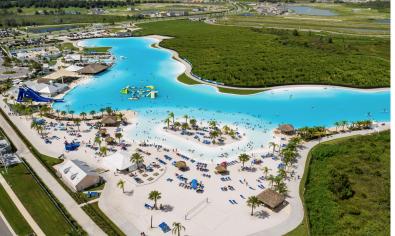

## **Torre Pacheco**

Price: 249 000 €

Prices from € 249 000 - € 339 000 Flat or penthouse, south facing, with water views in a residence complete with swimming pools on the spectacular Santa Rosalia Lake and Life Resort, unique in Europe. Enjoy sun, water, white beach and the Mediterranean atmosphere in your beautiful flat. Sensational! This flat or penthouse has two bedrooms, two complete bathrooms and a spacious terrace. The L-shaped kitchen is equipped with a fridge-freezer, hob, oven, microwave, extractor and dishwasher. The kitchen fronts are white and the worktop is made of Silestone. Both luxury bathrooms have a toilet, vanity unit, walk-in shower and...