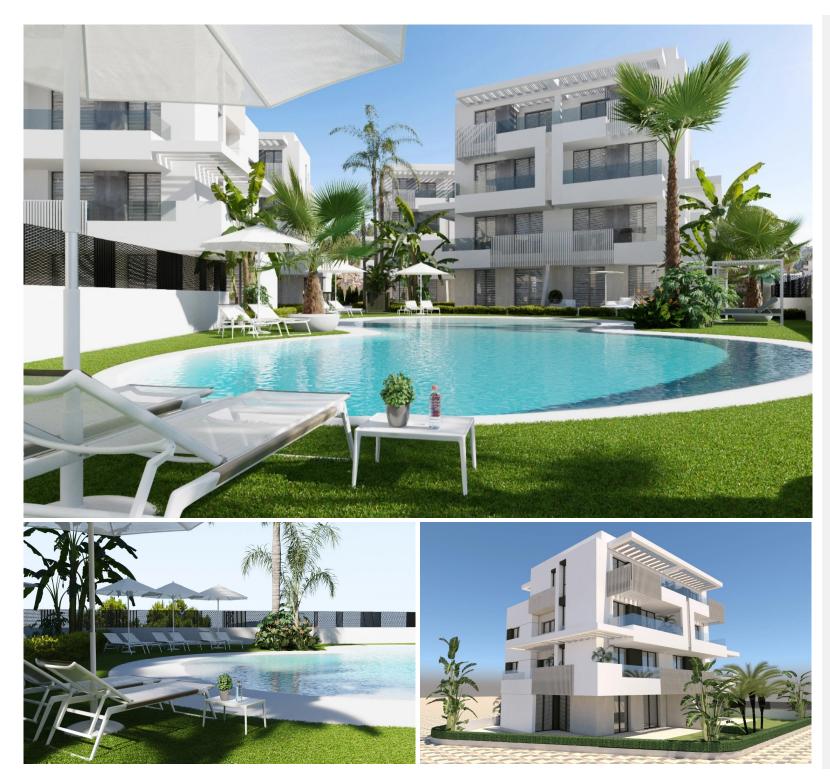

Torre Pacheco Price: 399 000 €

Prices from 399.000 This looks like paradise, beautiful new resort in the Murcia region, surrounded by excellent golf courses and only 10 minutes from the sandy beaches of the Mar Menor. A unique concept of family lifestyle with high quality new build villas and apartments around AN IMPRESSIVE CRYSTAL BLUE LANDSCAPED LAKE with its own beaches and full water sports facilities. ADVENTURE GOLF AND TROPICAL **RECREATION AREAS. Santa Rosalia** has everything to enjoy with your family with fantastic new properties of extremely high quality. A unique project of 700,000 m2 with 24-hour permanent security, a unique concept with the latest designs in new build...