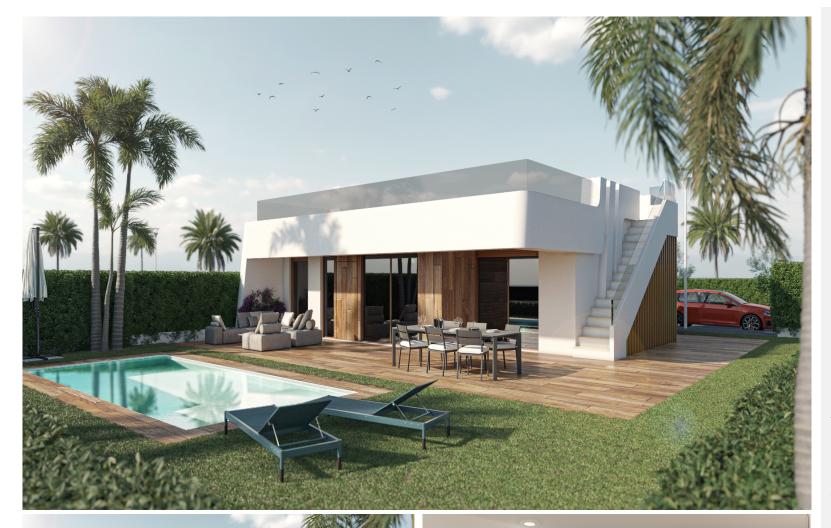

## Condado de Alhama

Price: 230 000 €

Prices from: €230 000 The resort offers a range of diversity and amenities, from several restaurants (Bulgarian, Spanish, American) to the local bakery with all its treats for coffee, in addition there is a supermarket, a furniture shop and rental shops with bike rental etc. Add to this the sports facilities available such as the 5\*\*\*\* Nike golf course, football pitches, tennis, gym, paddle tennis, basketball courts... and then you have the perfect environment in our opinion. The resort is a 15-minute drive from the coastal towns of Puerto de Mazarron and Bolnuevo where you will find a very wide choice of...