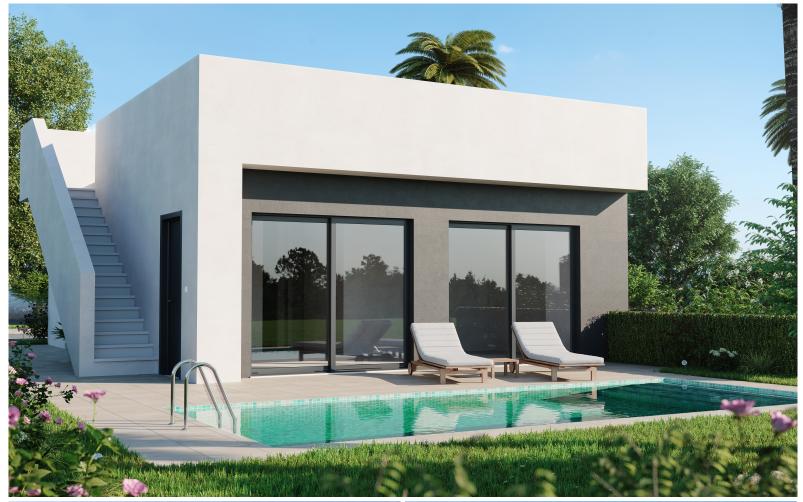

## Condado de Alhama

Price: 320 000 €

Prices starting at: €320 000 The resort offers a range of diversity and amenities, from several restaurants (Bulgarian, Spanish, American) to the local bakery with all its delicacies for coffee, in addition there is a supermarket, a furniture store and rental stores with bike rentals etc. Add to that the sports facilities available such as the 5\*\*\*\* Nike golf course, soccer fields, tennis, gym, paddle tennis, basketball courts... and then you have the perfect setting in our opinion. The resort is a 15 minute drive from the coastal towns of Puerto de Mazarron and Bolnuevo where you will find a very wide...