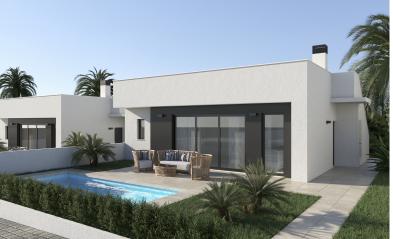

## Condado de Alhama

Price: 320 000 €

Prices starting at: €320 000 The resort offers a range of diversity and amenities, from several restaurants (Bulgarian, Spanish, American) to the local bakery with all its delicacies for coffee, in addition there is a supermarket, a furniture store and rental stores with bike rentals etc. Add to that the sports facilities available such as the 5\*\*\*\* Nike golf course, soccer fields, tennis, gym, paddle tennis, basketball courts... and then you have the perfect setting in our opinion. The resort is a 15 minute drive from the coastal towns of Puerto de Mazarron and Bolnuevo where you will find a very wide...