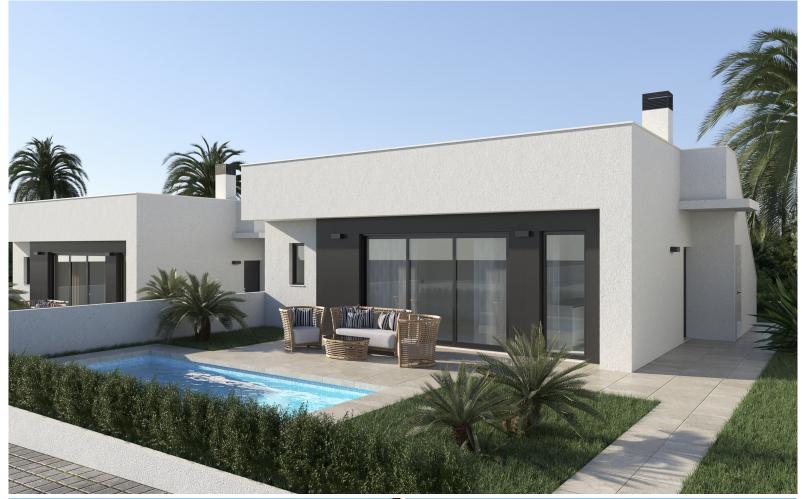

## Condado de Alhama

Price: 209 900 €

Prices starting at: €209 900 The resort offers a range of diversity and amenities, from several restaurants (Bulgarian, Spanish, American) to the local bakery with all its delicacies for coffee, in addition there is a supermarket, a furniture store and rental stores with bike rentals etc. Add to that the sports facilities available such as the 5\*\*\*\* Nike golf course, soccer fields, tennis, gym, paddle tennis, basketball courts... and then you have the perfect setting in our opinion. The resort is a 15 minute drive from the coastal towns of Puerto de Mazarron and Bolnuevo where you will find a very wide...