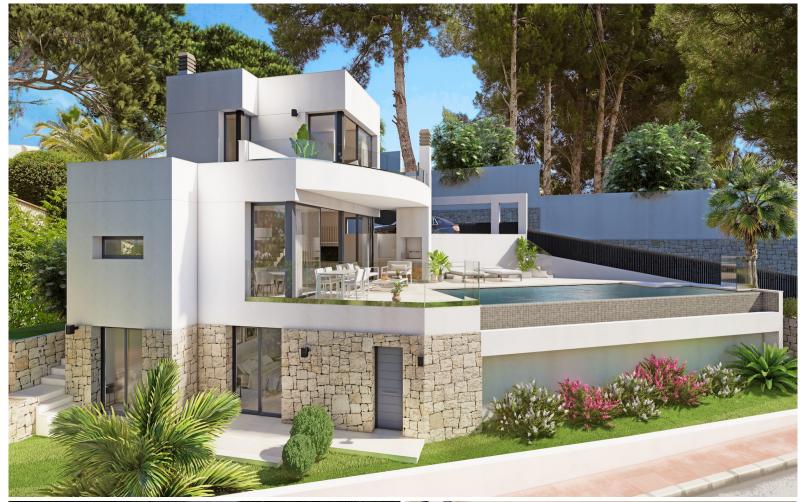

## **Benissa**

Price: 780 000 €

An estate in a unique enclave with stunning views of the sea and the iconic Peñón de Ifach near the beach La Fustera. It is located on a quiet plot 1 km away from the beautiful beach of Fustera's that receives year after year the blue flag, an award given to beaches in recognition of their preservation and the excellent quality of water, sand and facilities. It also features a recognized ecological path where you can walk to Calpe enjoying the beautiful views, while walking along the beautiful coves and cliffs. The house is surrounded by pine trees that give...