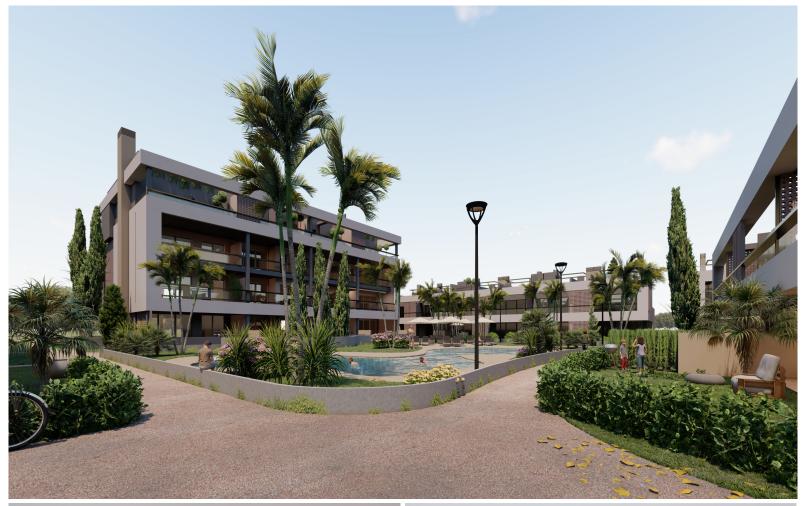

## **Torre Pacheco**

Price: 219 000 €

Prices from € 219 000 - € 268 000 Apartment complex located in the exclusive Santa Rosalia resort. A unique residential resort, centred around an extraordinary artificial lake of crystal clear water, where it is possible to enjoy a wide variety of water activities. The resort also offers large garden areas, sports facilities, a social club, and 24-hour security with a patrolled entrance gate. A unique resort on the Spanish coast, enjoying the wonderful Mediterranean climate and located close to the sea, with only 4 km to the fantastic beaches of the Murcia coast. The complex offers 2 or 3 bedroom...