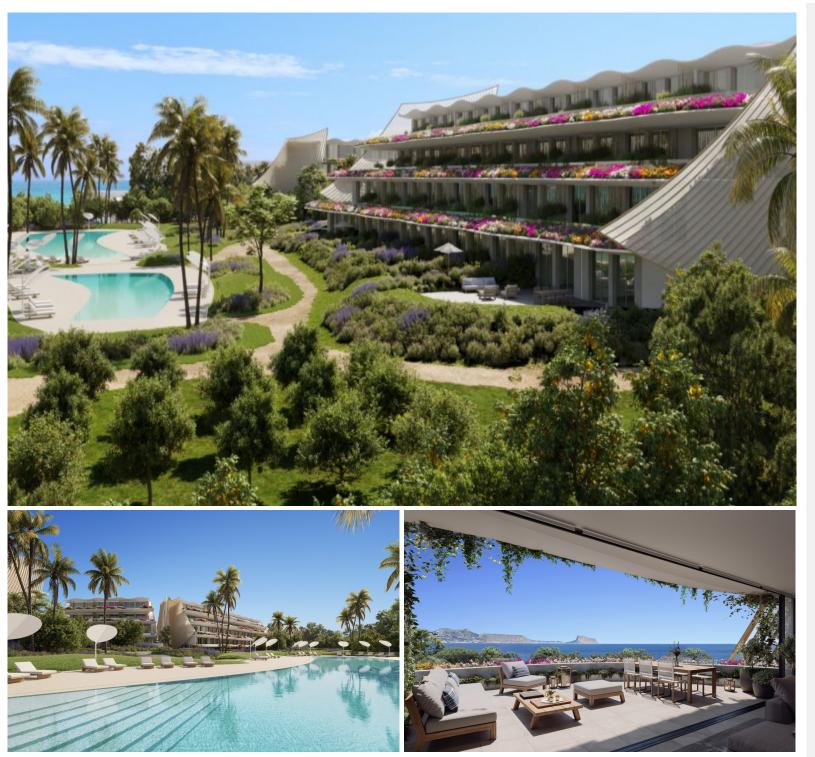

Alfaz del Pi Price: 580 000 €

Prices from  $\notin$  580 000 -  $\notin$  1 100 000 Unique flats with large gardens on the ground floor and spacious terraces with areas ranging from 20 to over 130 m<sup>2</sup>, from where you can see the sea and the natural park. Spaciously designed with lots of light, high quality and outdoor spaces connected to the interior. The first phase comprises 82 flats with 2 and 3 bedrooms, with garage and storage room included in the price. The complex is located on a plot of 30,318 m2, fully enclosed (with video surveillance and access control) and in the best location of...