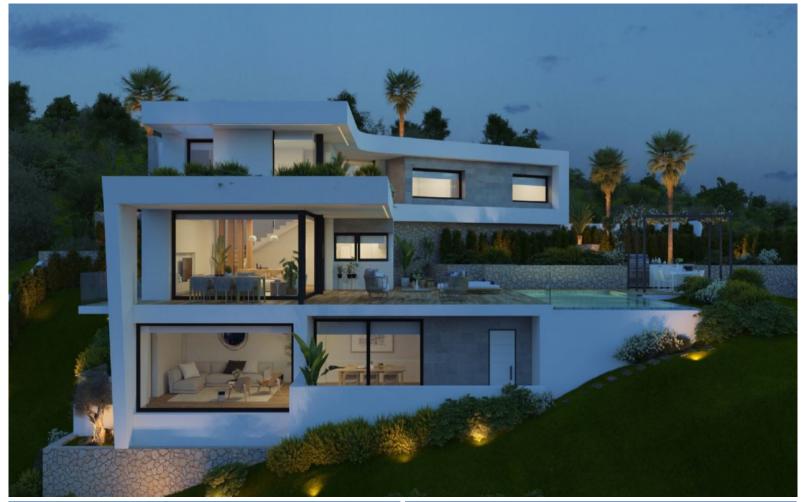

## **Benitachell**

Price: 1 995 000 €

Villa Edén is a project of astonishing shapes, exterior spaces designed in harmony with their surroundings, with natural materials, and where green prevails, and the blue sea in the background, in all a unique villa. The interior of Villa Edén is a statement of intent, neat shapes, where white prevails and the light and Mediterranean sun shines through its large windows. On the top floor, 3 bedrooms, all with their en-suite bathrooms and facing the sea, amaze us with their spaciousness and layout. On the lower floor, the living room and open plan kitchen are an extension of the terrace, opening...