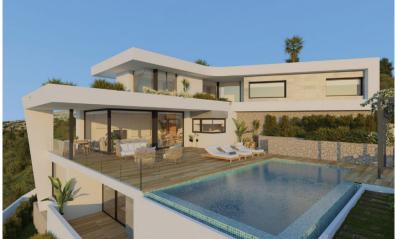

## **Benitachell**

Price: 1 995 000 €

Villa Edén is a project of astonishing shapes, exterior spaces designed in harmony with their surroundings, with natural materials, and where green prevails, and the blue sea in the background, in all a unique villa. The interior of Villa Edén is a statement of intent, neat shapes, where white prevails and the light and Mediterranean sun shines through its large windows. On the top floor, 3 bedrooms, all with their en-suite bathrooms and facing the sea, amaze us with their spaciousness and layout. On the lower floor, the living room and open plan kitchen are an extension of the terrace, opening...