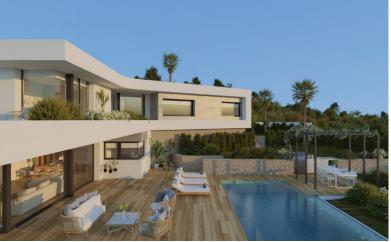

## **Benitachell**

Price: 1 995 000 €

Villa Edén is a project of astonishing shapes, exterior spaces designed in harmony with their surroundings, with natural materials, and where green prevails, and the blue sea in the background, in all a unique villa. The interior of Villa Edén is a statement of intent, neat shapes, where white prevails and the light and Mediterranean sun shines through its large windows. On the top floor, 3 bedrooms, all with their en-suite bathrooms and facing the sea, amaze us with their spaciousness and layout. On the lower floor, the living room and open plan kitchen are an extension of the terrace, opening...