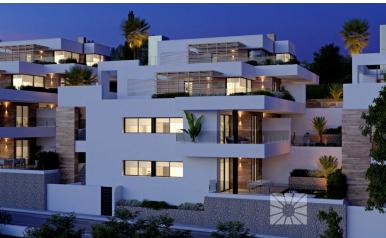

## **Benitachell**

Price: 331 420 €

New built apartments, with a modern architecture, with 2 bedrooms and 2 bathrooms, kitchen open to the living room, with various models to choose from, terrace and garden on the ground floor apartments, and solarium on the top floor, all distributed to make the most of the space, taking advantage of the Mediterranean light and offering a plus of comfort in your day to day. The equipment in the apartments are also oriented to comfort with under-floor heating, hot and cold air conditioning by conduits with thermostat in the living room, hot water by Altherma system, electrical appliances are included and...