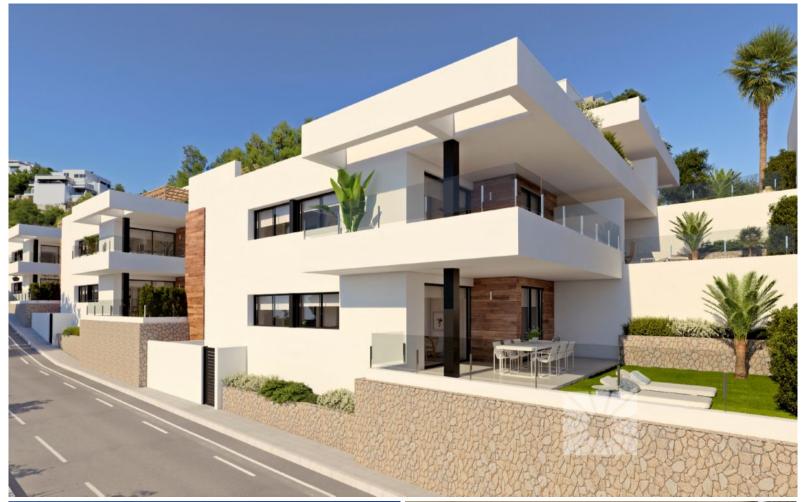

## **Benitachell**

Price: 331 420 €

New built apartments, with a modern architecture, with 2 bedrooms and 2 bathrooms, kitchen open to the living room, with various models to choose from, terrace and garden on the ground floor apartments, and solarium on the top floor, all distributed to make the most of the space, taking advantage of the Mediterranean light and offering a plus of comfort in your day to day. The equipment in the apartments are also oriented to comfort with under-floor heating, hot and cold air conditioning by conduits with thermostat in the living room, hot water by Altherma system, electrical appliances are included and...