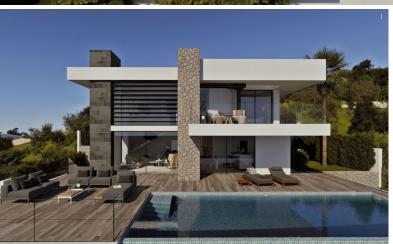

## **Benitachell**

Price: 1 880 000 €

The modern and Mediterranean architecture merge into villa Estrella, conceived as a comfortable family residence. A property located on the North of Costa Blanca, in the Residential Resort Cumbre del Sol, one of the best destinations for those who is looking for spectacular sea views, coves of crystal clear waters, a natural environment, away from the noise and rush of the larges cities. Villa Estrella is distributed on 3 floors, with 3 bedrooms with en-suite bathroom, master bedroom also provides with a dressing room and a private terrace to enjoy the sea views. It has a TV room, kitchen with island,...