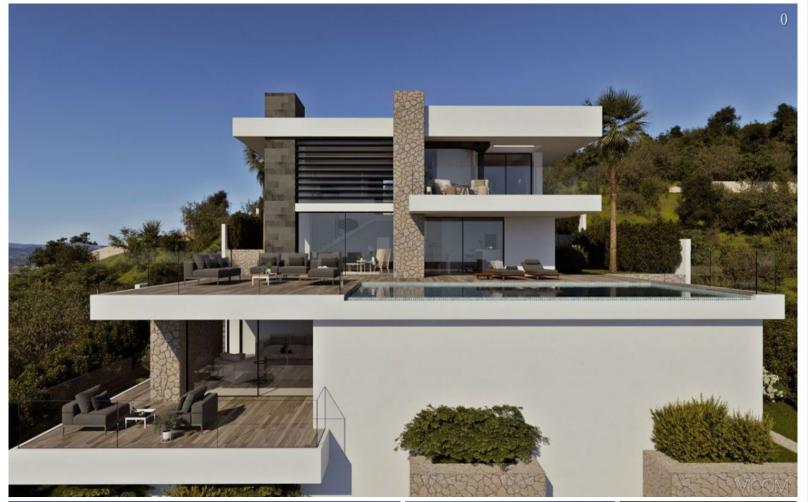

## **Benitachell**

Price: 1 880 000 €

The modern and Mediterranean architecture merge into villa Estrella, conceived as a comfortable family residence. A property located on the North of Costa Blanca, in the Residential Resort Cumbre del Sol, one of the best destinations for those who is looking for spectacular sea views, coves of crystal clear waters, a natural environment, away from the noise and rush of the larges cities. Villa Estrella is distributed on 3 floors, with 3 bedrooms with en-suite bathroom, master bedroom also provides with a dressing room and a private terrace to enjoy the sea views. It has a TV room, kitchen with island,...