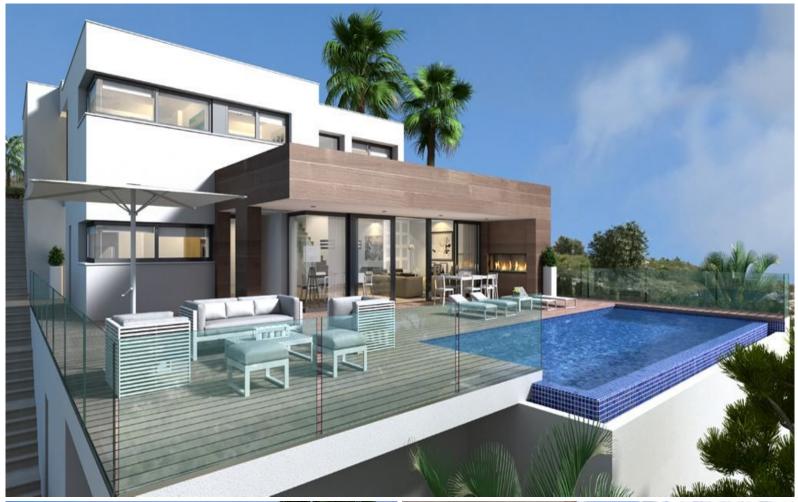

## **Benitachell**

Price: 1 810 000 €

This modern designed house is located in the most exclusive area of the Cumbre del Sol residential estate, in the luxurious Residencial Jazmines, a closed complex that contains large luxury villas with impressive views of the sea and fantastic night-time views of the Skyline of Calpe and Benidorm in the background. Just a 10-minute drive from Cala del Moraig and the towns of Jávea and Moraira. Villa Del Puerto is designed to enjoy fantastic sea views, as well as the climate and the light of the Mediterranean. With large windows that let the light and warmth of the sun flood...