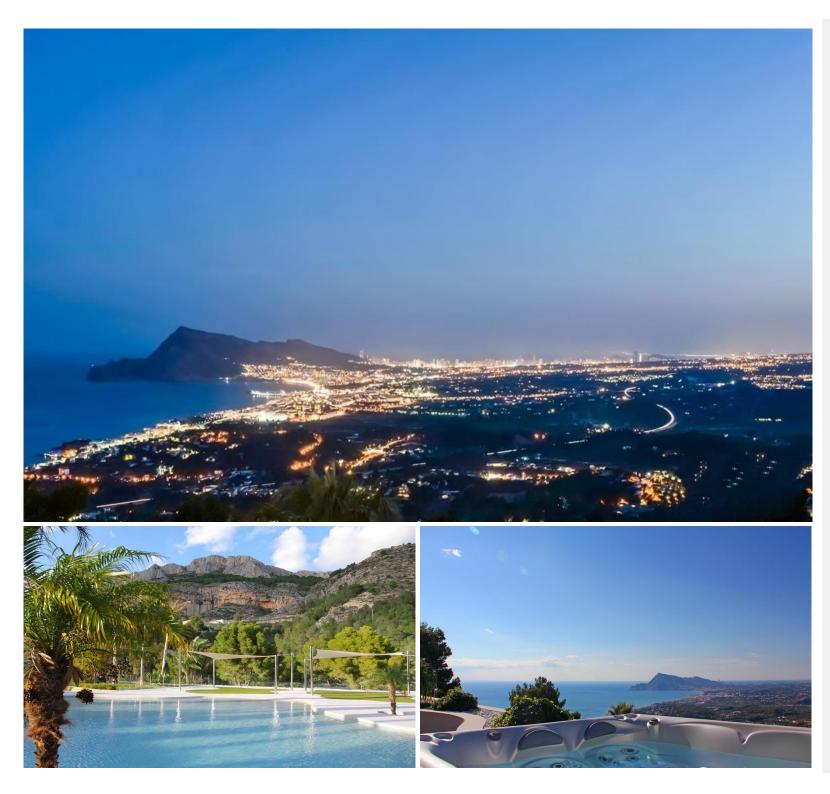

**Altea** Price: 1 700 000 €

Model APART 9 planta 3 . Each property has a total of three bedrooms, two double bedrooms equipped with large fully fitted wardrobes and each with a spacious en-suite bathroom, complete with shower and bathtub. The master bedroom of approximately 51sqm has a large dressing room and roomy en-suite bathroom, also with shower and separate bathtub. The 3 bedrooms have direct access to the terrace 156sqm and enjoy fantastic sea views. Both the two bathrooms in the bedroom area, plus the guest toilet, are equipped with Duravit sanitary ware, Hansgrohe taps, wall tiling from the Italian brand Trend and Corian ®...