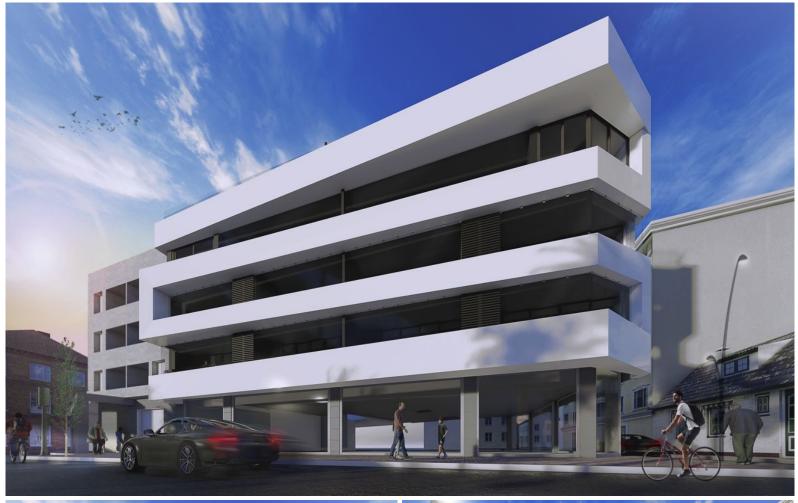

**Lo Pagan** Price: 379 900 €

Prices from € 379 000 A brand new development of spacious, modern, high quality flats, first line with fantastic views over the marina and the sea in Lo Pagan. CHOOSE FROM A LAYOUT WITH 2 BEDS OR A LAYOUT WITH 3 BEDROOMS. This new development consists of only 10 first line flats. Four first floor, four second floor and two penthouse units. Each has a slightly different configuration and we have the option of creating either two or three bedrooms with two bathrooms, depending on requirements. Each property has an open plan living space with large patio doors leading to a terrace...