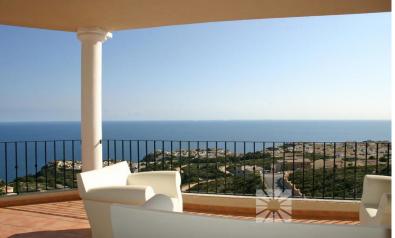

## **Benitachell**

Price: 832 000 €

New build house (elite plus qualities), with 3 bedrooms and 4 bathrooms, located on plot AL035, measuring 700,00 square meters at the Residential Estate Lirios Plus, within the Lirios Residential Estate, enjoying a differentiated infrastructure with customized street lighting, video surveillance system with cameras, tiled pavements, ducted mains gas, dry stone boundary walls, motion detector on the front of the building, etc. With impressive frontal sea views and South-Southwest orientation, making them the most sought after plots on the whole of the North Costa Blanca. . The 35-lirios villa has a total built surface area of 361,50 sqm including: Property, Verandas,...