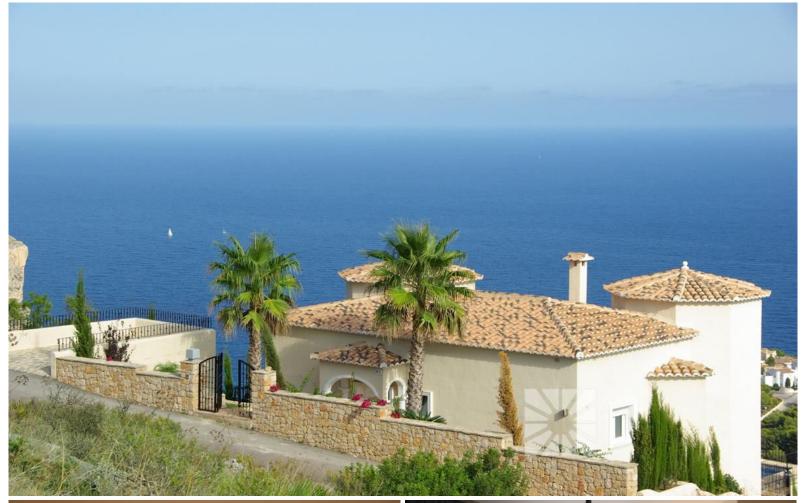

## **Benitachell**

Price: 832 000 €

New build house (elite plus qualities), with 3 bedrooms and 4 bathrooms, located on plot AL035, measuring 700,00 square meters at the Residential Estate Lirios Plus, within the Lirios Residential Estate, enjoying a differentiated infrastructure with customized street lighting, video surveillance system with cameras, tiled pavements, ducted mains gas, dry stone boundary walls, motion detector on the front of the building, etc. With impressive frontal sea views and South-Southwest orientation, making them the most sought after plots on the whole of the North Costa Blanca. . The 35-lirios villa has a total built surface area of 361,50 sqm including: Property, Verandas,...