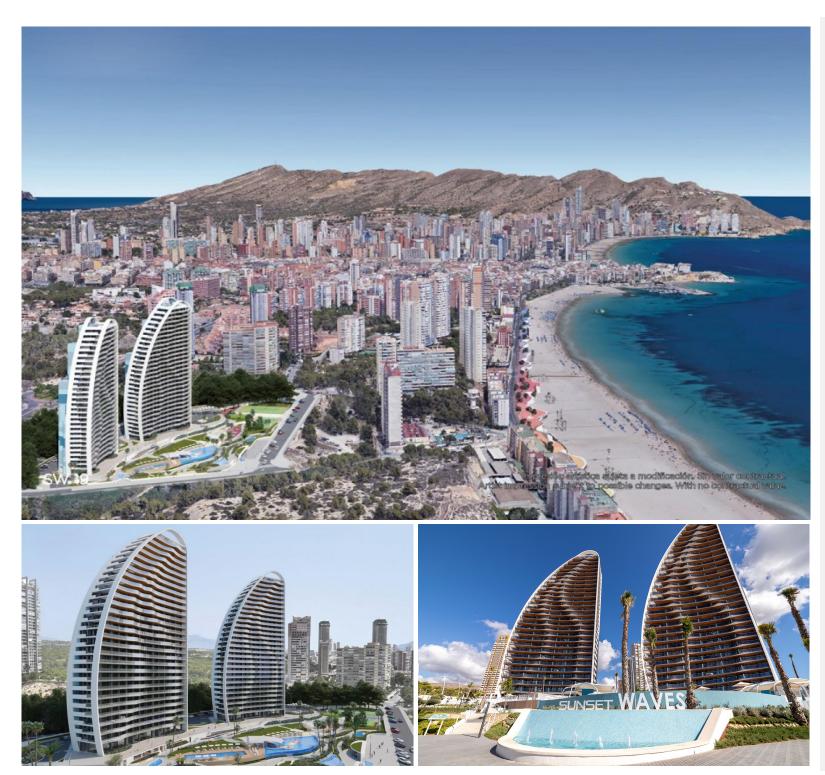

**Benidorm** Price: 330 000 €

Prices from € 330 000 - € 467 000 These named flats enjoy a privileged location less than 200 metres from the beach and an unrivalled south-facing orientation. Because of their elevated location, the flats have a magnificent view of the complex itself and/or the sea. The towers consist mainly of flats with 2, 3 or 4 bedrooms and 2 bathrooms, but there are also exclusive penthouses with their own whirlpools. Important are the large windows inside and the covered terraces that harmonize with each other, which contributes to the feeling of an enormous open space. The residential area offers two types of properties,...