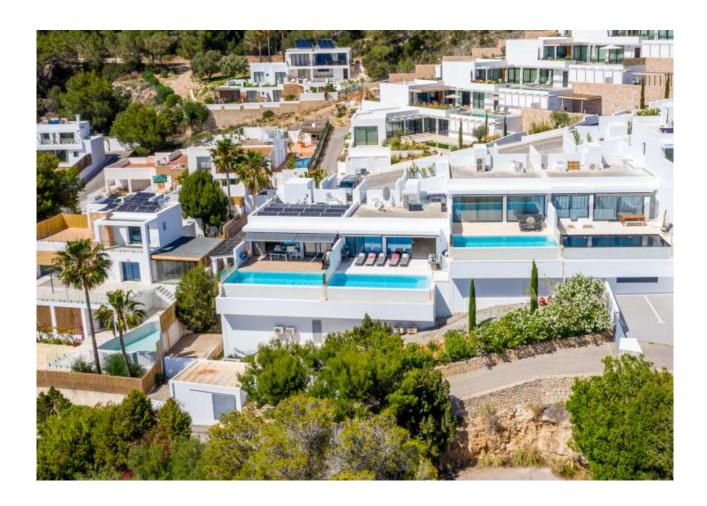

#### The surroundings

This stunning house is located in a prime spot on the beautiful west side of the island located high on the hills of Cala Carbo, offering spectacular sea views of the iconic Ibiza landmark Es Vedra. The two-storey house is part of a meticulously maintained residential building, built in 2010, consisting of 17 homes. In addition, it has a fully equipped gym. The location of the residence guarantees easy access to nearby restaurants, bars and a supermarket, ensuring that all your daily needs are covered. Beach enthusiasts will be spoiled for choice with close proximity to a variety of beautiful beaches, including Cala d'Hort, Cala Carbó, and Cala Vadella. The airport is just a 20-minute drive away, and the culturally rich Ibiza town can be reached in only 25 minutes. This home is perfect for both permanent residence and...