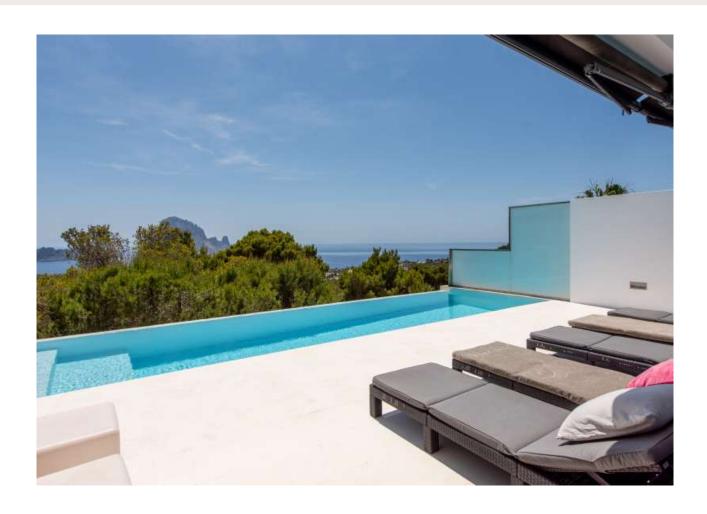

✓ Terrace: West ✓ Private parking

✓ alarm\_system ✓ Security cameras

Close to restaurantsClose to sea

Close to supermarketsClose to town

✓ Internet / WIFI ✓ Panoramic

✓ Guest apartment

⚠ Private pool

Sea view

✓ TYPE: fully fitted

✓ Private pool

Close to hotel

✓ Close to shops

✓ Electricity

✓ Sea

#### The surroundings

This stunning house is located in a prime spot on the beautiful west side of the island located high on the hills of Cala Carbo, offering spectacular sea views of the iconic Ibiza landmark Es Vedra. The two-storey house is part of a meticulously maintained residential building, built in 2010, consisting of 17 homes. In addition, it has a fully equipped gym. The location of the residence guarantees easy access to nearby restaurants, bars and a supermarket, ensuring that all your daily needs are covered. Beach enthusiasts will be spoiled for choice with close proximity to a variety of beautiful beaches, including Cala d'Hort, Cala Carbó, and Cala Vadella. The airport is just a 20-minute drive away, and the culturally rich Ibiza town can be reached in only 25 minutes. This home is perfect for both permanent residence and...