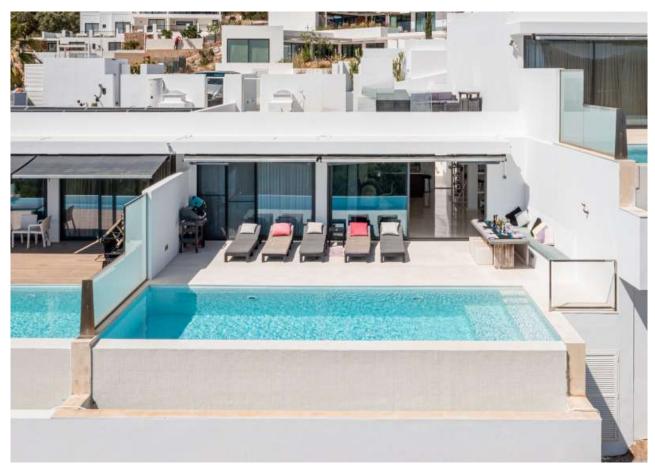

## ♥ Cala Vadella€ 2.150.000

Total surface: 186 m<sup>2</sup>
Plot surface: N/A

N/A

Number of bedrooms: 3
Number of bathrooms: 3

Location:

✓ Air conditioning ✓ En suite bathroom

✓ Private terrace ✓ Roof terrace

✓ Terrace: West ✓ Private parking

✓ alarm\_system ✓ Security cameras

Close to restaurantsClose to sea

Close to supermarketsClose to town

✓ Internet / WIFI ✓ Panoramic

✓ Guest apartment

⚠ Private pool

Sea view

✓ TYPE: fully fitted

✓ Private pool

Close to hotel

✓ Close to shops

✓ Electricity

✓ Sea

#### The surroundings

This stunning house is located in a prime spot on the beautiful west side of the island located high on the hills of Cala Carbo, offering spectacular sea views of the iconic Ibiza landmark Es Vedra. The two-storey house is part of a meticulously maintained residential building, built in 2010, consisting of 17 homes. In addition, it has a fully equipped gym. The location of the residence guarantees easy access to nearby restaurants, bars and a supermarket, ensuring that all your daily needs are covered. Beach enthusiasts will be spoiled for choice with close proximity to a variety of beautiful beaches, including Cala d'Hort, Cala Carbó, and Cala Vadella. The airport is just a 20-minute drive away, and the culturally rich Ibiza town can be reached in only 25 minutes. This home is perfect for both permanent residence and...