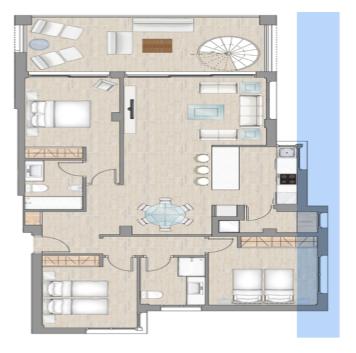

#### The project

This ten-house project will be completed in two and a half years. The luxury apartments are on the ground floor, and all consist of three bedrooms and two bathrooms, with the master bedroom having an en-suite bathroom. There is also a fully equipped kitchen, spacious living room, and a spacious balcony. The apartments are delivered as desired and are located in a two-story complex. If you choose the top floor, you will have your own sunbathing lawn where a private swimming pool can be realized. The bottom choice flows into the garden with the communal pool. Because all houses face west, spectacular sunsets are