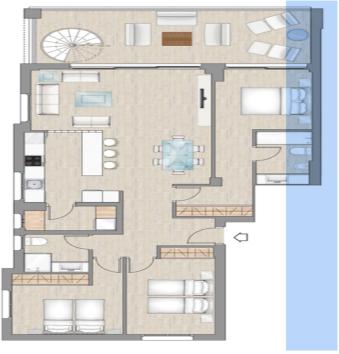

## € 690.000

| Total surface:       | 103 m² |
|----------------------|--------|
| Plot surface:        | N/A    |
| Number of bedrooms:  | 3      |
| Number of bathrooms: | 2      |
| Location:            | N/A    |
|                      |        |

| VIVIENDA                                                                                                                   | SUPERFICIE CONTRUIDA         | 109.52 |   |  |
|----------------------------------------------------------------------------------------------------------------------------|------------------------------|--------|---|--|
| PRIMERO B                                                                                                                  | SUPERFICIE DE TERRAZA        | 23.40  |   |  |
|                                                                                                                            | SUPERFICIE DE CUBIERTA 100.5 |        | 1 |  |
| OBSERVACIONES: El presente documento tiene caracter infr<br>El amueblamiento es orientativo y no está incluído en la venta |                              |        |   |  |