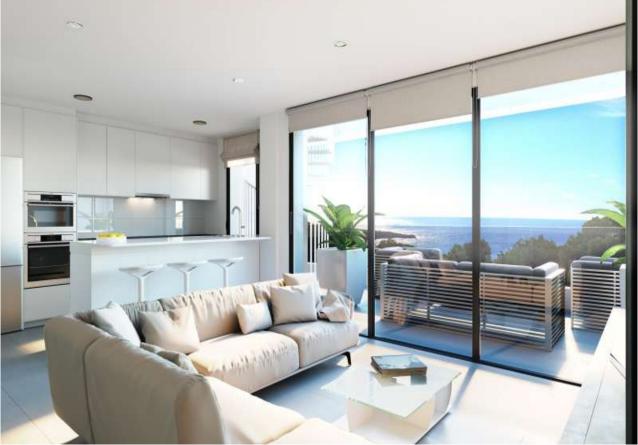

#### The project

This ten-house project will be completed in two and a half years. The luxury apartments are on the ground floor, and all consist of three bedrooms and two bathrooms, with the master bedroom having an en-suite bathroom. There is also a fully equipped kitchen, spacious living room, and a spacious balcony. The apartments are delivered as desired and are located in a two-story complex. If you choose the top floor, you will have your own sunbathing lawn where a private swimming pool can be realized. The bottom choice flows into the garden with the communal pool. Because all houses face west, spectacular sunsets are