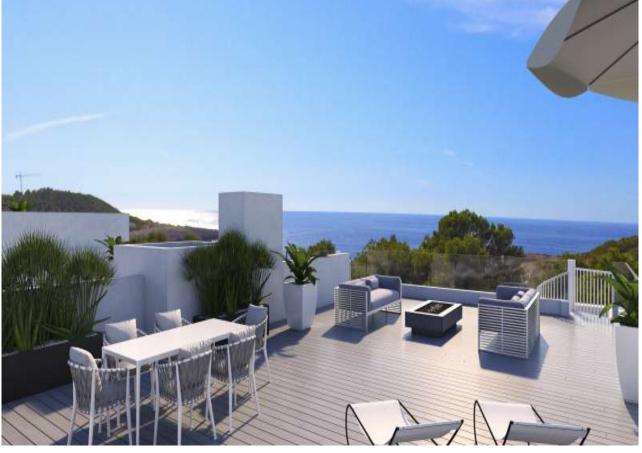

#### The surroundings

The fishing village of Portinatx lies in the most northern bay of Ibiza. With the lighthouse as a landmark. Portinatx has become a popular destination for lovers of nature, fine restaurants, and beautiful sandy beaches.

#### The project

This ten-house project will be completed in two and a half years. The luxury apartments are on the ground floor, and all consist of three bedrooms and two bathrooms, with the master bedroom having an en-suite bathroom. There is also a fully equipped kitchen, spacious living room, and a spacious balcony. The apartments are delivered as desired and are located in a two-story complex. If you choose the top floor, you will have your own sunbathing lawn where a private swimming pool can be realized. The bottom choice flows into the garden with the communal pool. Because all houses face west, spectacular sunsets are