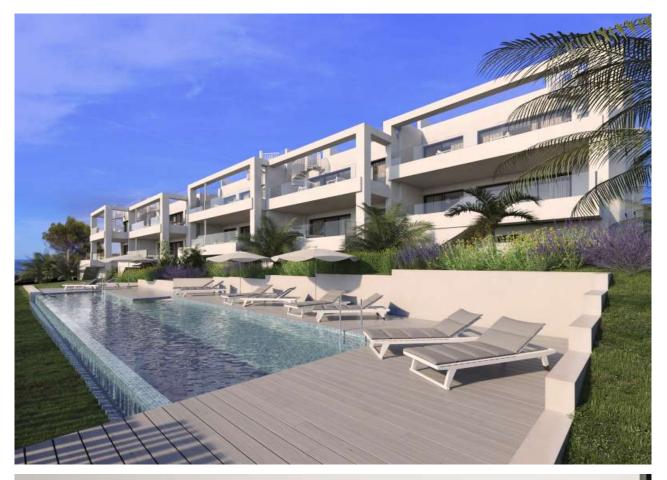

#### The project

This ten-house project will be completed in two and a half years. The luxury apartments are on the ground floor, and all consist of three bedrooms and two bathrooms, with the master bedroom having an en-suite bathroom. There is also a fully equipped kitchen, spacious living room, and a spacious balcony. The apartments are delivered as desired and are located in a two-story complex. If you choose the top floor, you will have your own sunbathing lawn where a private swimming pool can be realized. The bottom choice flows into the garden with the communal pool. Because all houses face west, spectacular sunsets are