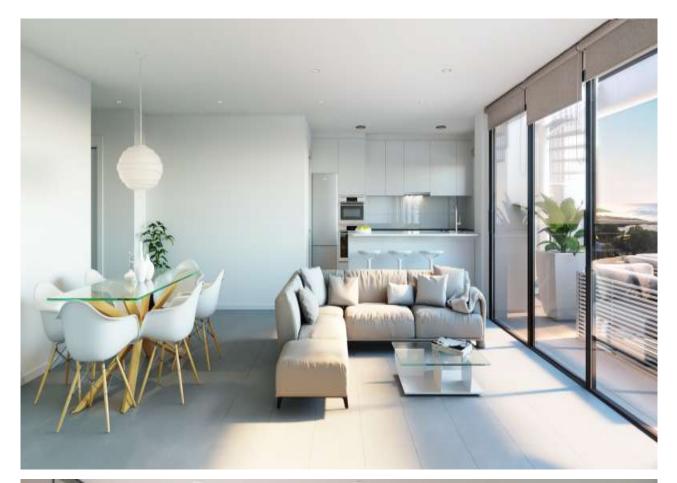

#### The project

This ten-house project will be completed in two and a half years. The luxury apartments are on the ground floor, and all consist of three bedrooms and two bathrooms, with the master bedroom having an en-suite bathroom. There is also a fully equipped kitchen, spacious living room, and a spacious balcony. The apartments are delivered as desired and are located in a two-story complex. If you choose the top floor, you will have your own sunbathing lawn where a private swimming pool can be realized. The bottom choice flows into the garden with the communal pool. Because all houses face west, spectacular sunsets are