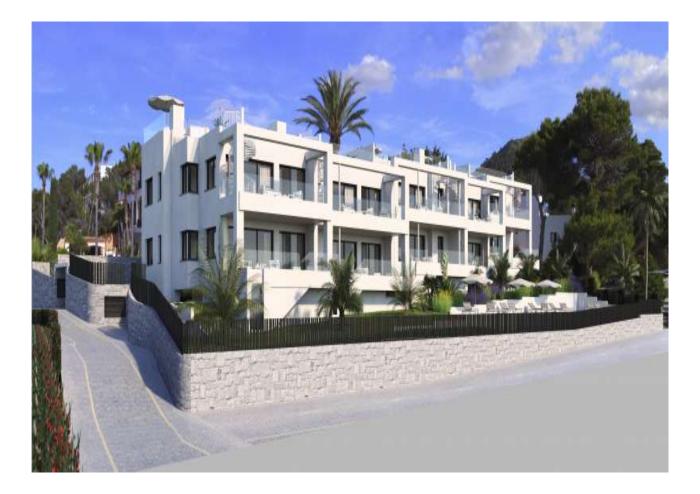

#### The project

This ten-house project will be completed in two and a half years. The luxury apartments are on the ground floor, and all consist of three bedrooms and two bathrooms, with the master bedroom having an en-suite bathroom. There is also a fully equipped kitchen, spacious living room, and a spacious balcony. The apartments are delivered as desired and are located in a two-story complex. If you choose the top floor, you will have your own sunbathing lawn where a private swimming pool can be realized. The bottom choice flows into the garden with the communal pool. Because all houses face west, spectacular sunsets are