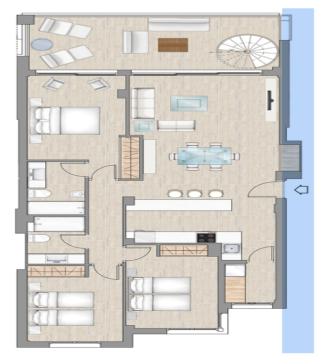

| VIVIENDA                                                                                                                   | SUPERFICIE CONTRUIDA         | 109.52 |   |  |
|----------------------------------------------------------------------------------------------------------------------------|------------------------------|--------|---|--|
| PRIMERO B                                                                                                                  | SUPERFICIE DE TERRAZA        | 23.40  |   |  |
|                                                                                                                            | SUPERFICIE DE CUBIERTA 100.5 |        | 1 |  |
| OBSERVACIONES: El presente documento tiene caracter infr<br>El amueblamiento es orientativo y no está incluído en la venta |                              |        |   |  |