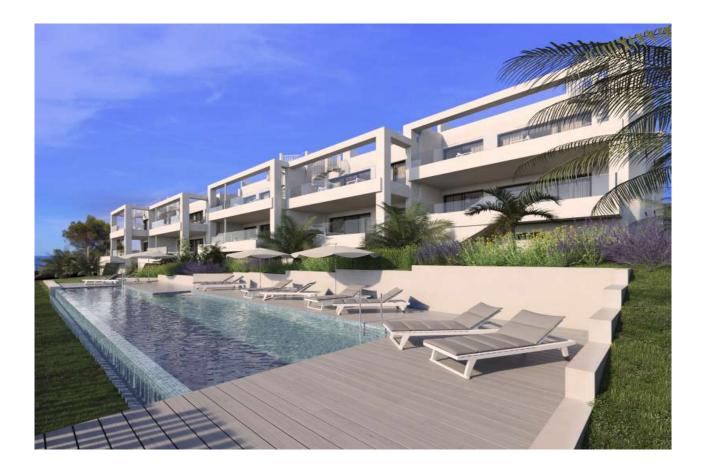

#### The project

This ten-house project will be completed in two and a half years. The luxury apartments are on the ground floor, and all consist of three bedrooms and two bathrooms, with the master bedroom having an en-suite bathroom. There is also a fully equipped kitchen, spacious living room, and a spacious balcony. The apartments are delivered as desired and are located in a two-story complex. If you choose the top floor, you will have your own sunbathing lawn where a private swimming pool can be realized. The bottom choice flows into the garden with the communal pool. Because all houses face west, spectacular sunsets are