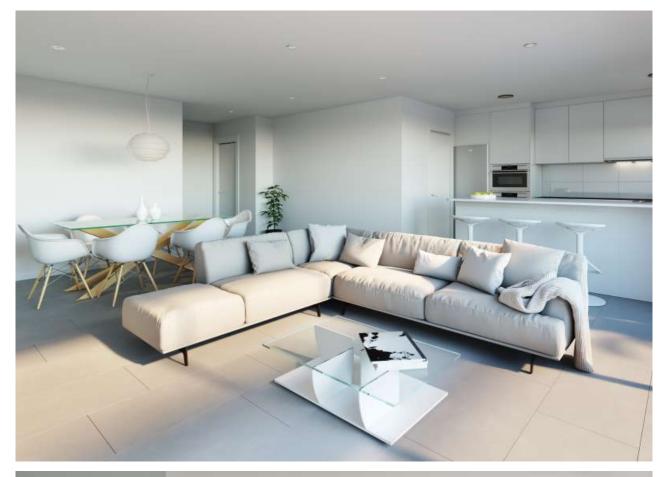

#### The project

This ten-house project will be completed in two and a half years. The luxury apartments are on the ground floor, and all consist of three bedrooms and two bathrooms, with the master bedroom having an en-suite bathroom. There is also a fully equipped kitchen, spacious living room, and a spacious balcony. The apartments are delivered as desired and are located in a two-story complex. If you choose the top floor, you will have your own sunbathing lawn where a private swimming pool can be realized. The bottom choice flows into the garden with the communal pool. Because all houses face west, spectacular sunsets are