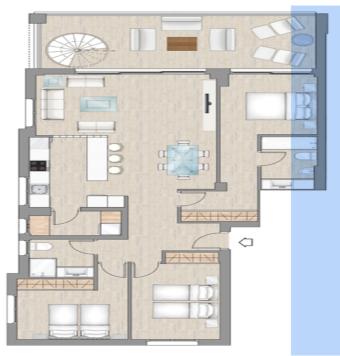

#### Project of ten luxury houses in Portinatx Woning ID: 531939

| VIVIENDA |
|----------|
| PRIMEROA |

| SUPERFICIE CONTRUIDA   | 110.63 |
|------------------------|--------|
| SUPERFICIE DE TERRAZA  | 25.72  |
| SUPERFICIE DE CUBIERTA | 99.90  |

Woning ID: 531939

| VIVIENDA                                                                                                                                                                                                                                                                                                                                                                                                                                                                                                                                                                                                                                                                                                                                                                                                                                                                                                                                                                                                                                                                                                                                                                                                                                                                                                                                                                                                                                                                                                                                                                                                                                                                                                                                                                                                                                                                                                                                                                                                                                                                                                                       | SUPERFICIE CONTRUIDA   | 109.52 |
|--------------------------------------------------------------------------------------------------------------------------------------------------------------------------------------------------------------------------------------------------------------------------------------------------------------------------------------------------------------------------------------------------------------------------------------------------------------------------------------------------------------------------------------------------------------------------------------------------------------------------------------------------------------------------------------------------------------------------------------------------------------------------------------------------------------------------------------------------------------------------------------------------------------------------------------------------------------------------------------------------------------------------------------------------------------------------------------------------------------------------------------------------------------------------------------------------------------------------------------------------------------------------------------------------------------------------------------------------------------------------------------------------------------------------------------------------------------------------------------------------------------------------------------------------------------------------------------------------------------------------------------------------------------------------------------------------------------------------------------------------------------------------------------------------------------------------------------------------------------------------------------------------------------------------------------------------------------------------------------------------------------------------------------------------------------------------------------------------------------------------------|------------------------|--------|
|                                                                                                                                                                                                                                                                                                                                                                                                                                                                                                                                                                                                                                                                                                                                                                                                                                                                                                                                                                                                                                                                                                                                                                                                                                                                                                                                                                                                                                                                                                                                                                                                                                                                                                                                                                                                                                                                                                                                                                                                                                                                                                                                | SUPERFICIE DE TERRAZA  | 23.40  |
| PRIMERO B                                                                                                                                                                                                                                                                                                                                                                                                                                                                                                                                                                                                                                                                                                                                                                                                                                                                                                                                                                                                                                                                                                                                                                                                                                                                                                                                                                                                                                                                                                                                                                                                                                                                                                                                                                                                                                                                                                                                                                                                                                                                                                                      | SUPERFICIE DE CUBIERTA | 100.55 |
| OBSERVACIONES. El manufa de manufa de manufa de manufa de manufaciones de manu |                        |        |

DBSERVACIONES: El presente documento tiene caracter informativo y podrá experimentar ligeras variac El amueblamiento es orientativo y no está incluído en la venta. Las superficies indicadas son aproximadas.