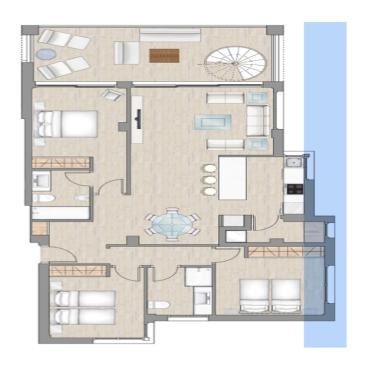

Woning ID: 531939

| VIVIENDA                                                                                                                                                                                                                                                                                                                                                                                                                                                                                                                                                                                                                                                                                                                                                                                                                                                                                                                                                                                                                                                                                                                                                                                                                                                                                                                                                                                                                                                                                                                                                                                                                                                                                                                                                                                                                                                                                                                                                                                                                                                                                                                       | SUPERFICIE CONTRUIDA   | 109.52 |
|--------------------------------------------------------------------------------------------------------------------------------------------------------------------------------------------------------------------------------------------------------------------------------------------------------------------------------------------------------------------------------------------------------------------------------------------------------------------------------------------------------------------------------------------------------------------------------------------------------------------------------------------------------------------------------------------------------------------------------------------------------------------------------------------------------------------------------------------------------------------------------------------------------------------------------------------------------------------------------------------------------------------------------------------------------------------------------------------------------------------------------------------------------------------------------------------------------------------------------------------------------------------------------------------------------------------------------------------------------------------------------------------------------------------------------------------------------------------------------------------------------------------------------------------------------------------------------------------------------------------------------------------------------------------------------------------------------------------------------------------------------------------------------------------------------------------------------------------------------------------------------------------------------------------------------------------------------------------------------------------------------------------------------------------------------------------------------------------------------------------------------|------------------------|--------|
|                                                                                                                                                                                                                                                                                                                                                                                                                                                                                                                                                                                                                                                                                                                                                                                                                                                                                                                                                                                                                                                                                                                                                                                                                                                                                                                                                                                                                                                                                                                                                                                                                                                                                                                                                                                                                                                                                                                                                                                                                                                                                                                                | SUPERFICIE DE TERRAZA  | 23.40  |
| PRIMERO B                                                                                                                                                                                                                                                                                                                                                                                                                                                                                                                                                                                                                                                                                                                                                                                                                                                                                                                                                                                                                                                                                                                                                                                                                                                                                                                                                                                                                                                                                                                                                                                                                                                                                                                                                                                                                                                                                                                                                                                                                                                                                                                      | SUPERFICIE DE CUBIERTA | 100.55 |
| OBSERVACIONES. El manufa de manufa de manufa de manufa de manufaciones de manu |                        |        |