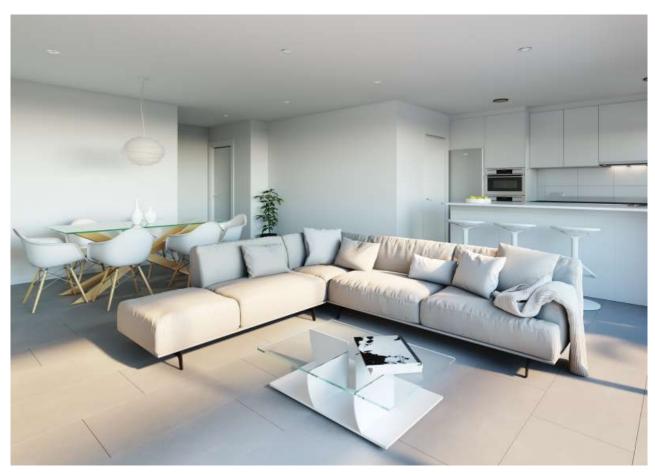

Woning ID: 531939



Portinatx € 740.000

Plot surface: N/A

Number of bedrooms: 3

Number of bathrooms: 2

Location: N/A

✓ excellent ✓ pool\_communal

✓ close\_to\_sea



Woning ID: 531939



#### **Property Description**

no description









#### Project of ten luxury houses in Portinatx Woning ID: 531939























| VIVIENDA |
|----------|
| PRIMEROA |

| SUPERFICIE CONTRUIDA   | 110.63 |
|------------------------|--------|
| SUPERFICIE DE TERRAZA  | 25.72  |
| SUPERFICIE DE CUBIERTA | 99.90  |





Woning ID: 531939



| VIVIENDA