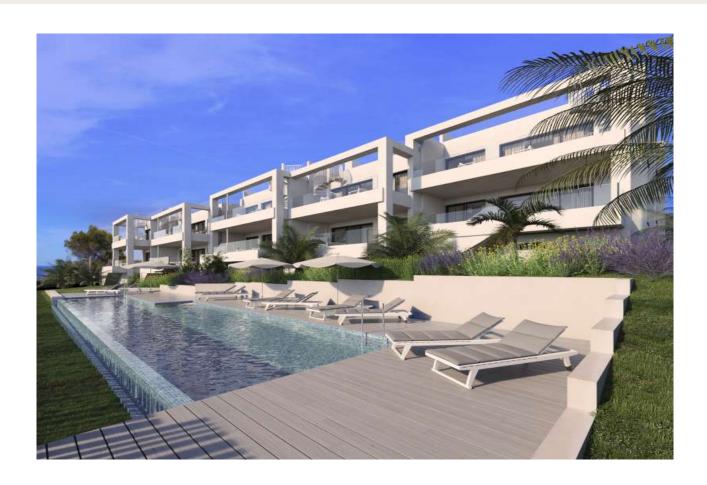

#### Project of ten luxury houses in Portinatx Woning ID: 531939

| VIVIENDA |
|----------|
| PRIMEROA |

| SUPERFICIE CONTRUIDA   | 110.63 |
|------------------------|--------|
| SUPERFICIE DE TERRAZA  | 25.72  |
| SUPERFICIE DE CUBIERTA | 99.90  |