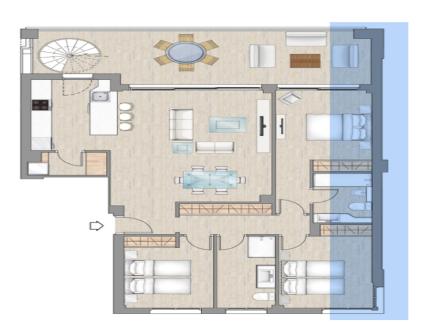

| VIVIENDA  |  |
|-----------|--|
| PRIMERO C |  |

| SUPERFICIE CONTRUIDA   | 106.59 |
|------------------------|--------|
| SUPERFICIE DE TERRAZA  | 29.26  |
| SUPERFICIE DE CUBIERTA | 95.90  |

Woning ID: 531939

| SUPERFICIE CONTRUIDA   | 102.86 |
|------------------------|--------|
| SUPERFICIE DE TERRAZA  | 28.04  |
| SUPERFICIE DE CUBIERTA | 91.70  |

OBSERVACIONES: El presente documento tiene caracter informativo y podrá experimentar ligeras variaciones por exigencias técnica El amueblamiento es orientativo y no está incluído en la venta. Las superficies indicadas son aproximadas.