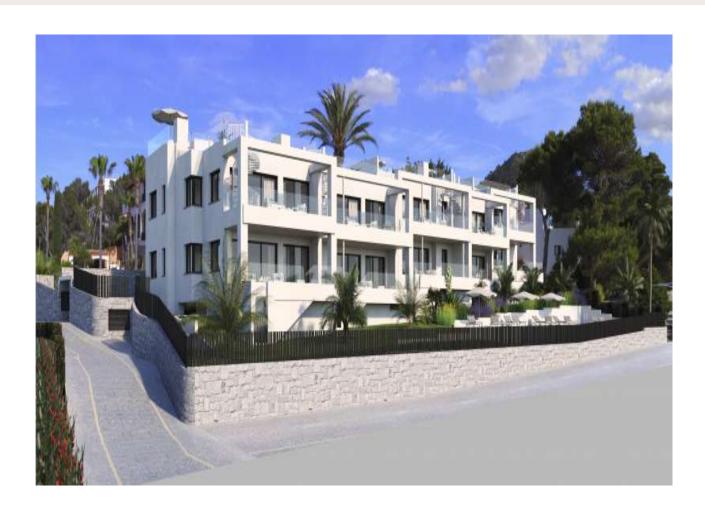

#### Project of ten luxury houses in Portinatx Woning ID: 531939

| VIVIENDA |
|----------|
| PRIMEROA |

| SUPERFICIE CONTRUIDA   | 110.63 |
|------------------------|--------|
| SUPERFICIE DE TERRAZA  | 25.72  |
| SUPERFICIE DE CUBIERTA | 99.90  |