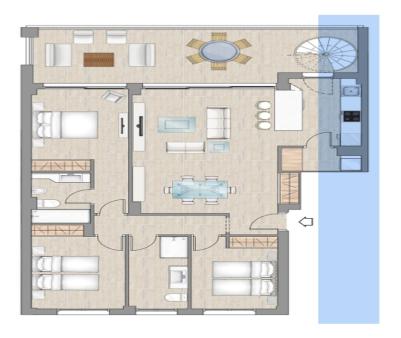

Woning ID: 531939

| VIVIENDA                                                                                                                                                                                                                                                                                                                                                                                                                                                                                                                                                                                                                                                                                                                                                                                                                                                                                                                                                                                                                                                                                                                                                                                                                                                                                                                                                                                                                                                                                                                                                                                                                                                                                                                                                                                                                                                                                                                                                                                                                                                                                                                       | SUPERFICIE CONTRUIDA   | 109.52 |
|--------------------------------------------------------------------------------------------------------------------------------------------------------------------------------------------------------------------------------------------------------------------------------------------------------------------------------------------------------------------------------------------------------------------------------------------------------------------------------------------------------------------------------------------------------------------------------------------------------------------------------------------------------------------------------------------------------------------------------------------------------------------------------------------------------------------------------------------------------------------------------------------------------------------------------------------------------------------------------------------------------------------------------------------------------------------------------------------------------------------------------------------------------------------------------------------------------------------------------------------------------------------------------------------------------------------------------------------------------------------------------------------------------------------------------------------------------------------------------------------------------------------------------------------------------------------------------------------------------------------------------------------------------------------------------------------------------------------------------------------------------------------------------------------------------------------------------------------------------------------------------------------------------------------------------------------------------------------------------------------------------------------------------------------------------------------------------------------------------------------------------|------------------------|--------|
|                                                                                                                                                                                                                                                                                                                                                                                                                                                                                                                                                                                                                                                                                                                                                                                                                                                                                                                                                                                                                                                                                                                                                                                                                                                                                                                                                                                                                                                                                                                                                                                                                                                                                                                                                                                                                                                                                                                                                                                                                                                                                                                                | SUPERFICIE DE TERRAZA  | 23.40  |
| PRIMERO B                                                                                                                                                                                                                                                                                                                                                                                                                                                                                                                                                                                                                                                                                                                                                                                                                                                                                                                                                                                                                                                                                                                                                                                                                                                                                                                                                                                                                                                                                                                                                                                                                                                                                                                                                                                                                                                                                                                                                                                                                                                                                                                      | SUPERFICIE DE CUBIERTA | 100.55 |
| OBSERVACIONES. El manufa de manufa de manufa de manufa de manufaciones de manu |                        |        |