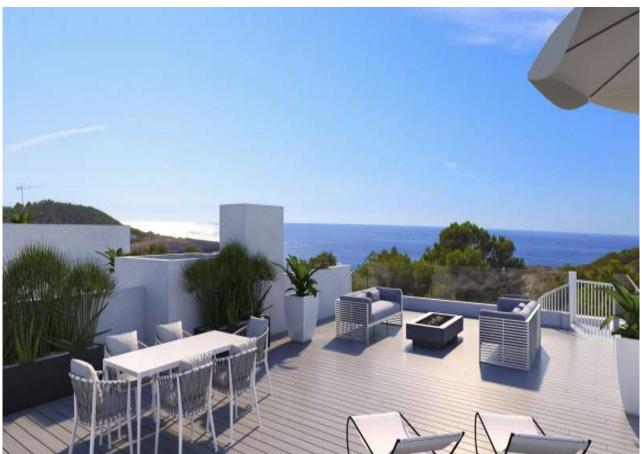

Woning ID: 531939



Portinatx € 740.000

Plot surface: N/A

Number of bedrooms: 3

Number of bathrooms: 2

Location: N/A

✓ excellent ✓ pool\_communal

✓ close\_to\_sea



Woning ID: 531939



#### **Property Description**

no description









#### Project of ten luxury houses in Portinatx Woning ID: 531939























| VIVIENDA |
|----------|
| PRIMEROA |

| SUPERFICIE CONTRUIDA   | 110.63 |
|------------------------|--------|
| SUPERFICIE DE TERRAZA  | 25.72  |
| SUPERFICIE DE CUBIERTA | 99.90  |





Woning ID: 531939



| VIVIENDA