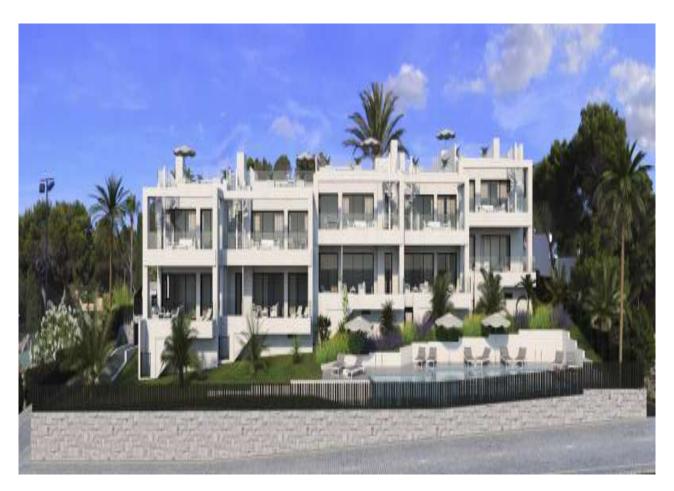

#### Project of ten luxury houses in Portinatx Woning ID: 531939

| VIVIENDA |
|----------|
| PRIMEROA |

| SUPERFICIE CONTRUIDA   | 110.63 |
|------------------------|--------|
| SUPERFICIE DE TERRAZA  | 25.72  |
| SUPERFICIE DE CUBIERTA | 99.90  |