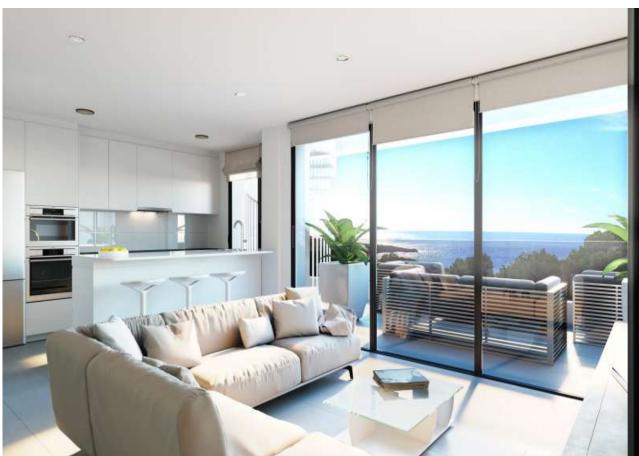

#### Project of ten luxury houses in Portinatx Woning ID: 531939

| VIVIENDA |
|----------|
| PRIMEROA |

| SUPERFICIE CONTRUIDA   | 110.63 |
|------------------------|--------|
| SUPERFICIE DE TERRAZA  | 25.72  |
| SUPERFICIE DE CUBIERTA | 99.90  |