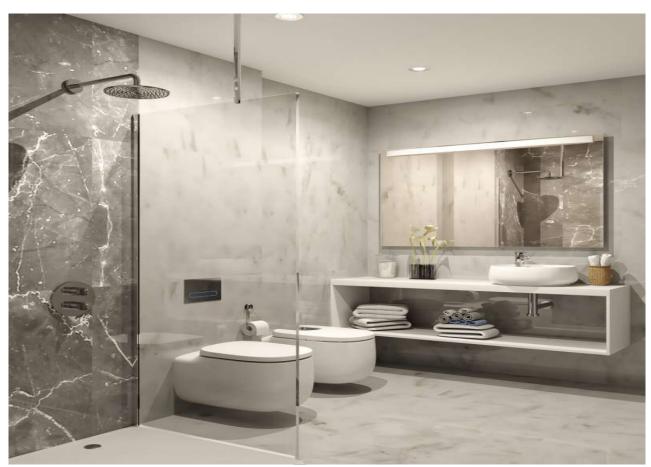

Woning ID: 531939



Portinatx € 740.000

Plot surface: N/A

Number of bedrooms: 3

Number of bathrooms: 2

Location: N/A

✓ excellent ✓ pool\_communal

✓ close\_to\_sea



Woning ID: 531939



#### **Property Description**

no description









#### Project of ten luxury houses in Portinatx Woning ID: 531939























| VIVIENDA |
|----------|
| PRIMEROA |

| SUPERFICIE CONTRUIDA   | 110.63 |
|------------------------|--------|
| SUPERFICIE DE TERRAZA  | 25.72  |
| SUPERFICIE DE CUBIERTA | 99.90  |





Woning ID: 531939



| VIVIENDA