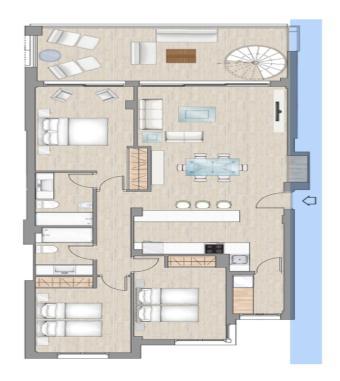

Woning ID: 531939

| VIVIENDA                                                                                                                                                                                                                                                                                                                                                                                                                                                                                                                                                                                                                                                                                                                                                                                                                                                                                                                                                                                                                                                                                                                                                                                                                                                                                                                                                                                                                                                                                                                                                                                                                                                                                                                                                                                                                                                                                                                                                                                                                                                                                                                       | SUPERFICIE CONTRUIDA   | 109.52 |
|--------------------------------------------------------------------------------------------------------------------------------------------------------------------------------------------------------------------------------------------------------------------------------------------------------------------------------------------------------------------------------------------------------------------------------------------------------------------------------------------------------------------------------------------------------------------------------------------------------------------------------------------------------------------------------------------------------------------------------------------------------------------------------------------------------------------------------------------------------------------------------------------------------------------------------------------------------------------------------------------------------------------------------------------------------------------------------------------------------------------------------------------------------------------------------------------------------------------------------------------------------------------------------------------------------------------------------------------------------------------------------------------------------------------------------------------------------------------------------------------------------------------------------------------------------------------------------------------------------------------------------------------------------------------------------------------------------------------------------------------------------------------------------------------------------------------------------------------------------------------------------------------------------------------------------------------------------------------------------------------------------------------------------------------------------------------------------------------------------------------------------|------------------------|--------|
|                                                                                                                                                                                                                                                                                                                                                                                                                                                                                                                                                                                                                                                                                                                                                                                                                                                                                                                                                                                                                                                                                                                                                                                                                                                                                                                                                                                                                                                                                                                                                                                                                                                                                                                                                                                                                                                                                                                                                                                                                                                                                                                                | SUPERFICIE DE TERRAZA  | 23.40  |
| PRIMERO B                                                                                                                                                                                                                                                                                                                                                                                                                                                                                                                                                                                                                                                                                                                                                                                                                                                                                                                                                                                                                                                                                                                                                                                                                                                                                                                                                                                                                                                                                                                                                                                                                                                                                                                                                                                                                                                                                                                                                                                                                                                                                                                      | SUPERFICIE DE CUBIERTA | 100.55 |
| OBSERVACIONES. El manufa de manufa de manufa de manufa de manufaciones de manu |                        |        |