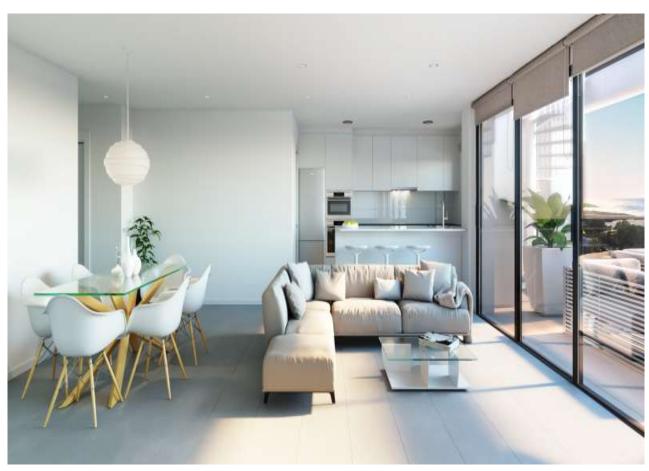

Woning ID: 531939



Portinatx € 740.000

Plot surface: N/A

Number of bedrooms: 3

Number of bathrooms: 2

Location: N/A

✓ excellent ✓ pool\_communal

✓ close\_to\_sea



Woning ID: 531939



#### **Property Description**

no description









#### Project of ten luxury houses in Portinatx Woning ID: 531939























| VIVIENDA |
|----------|
| PRIMEROA |

| SUPERFICIE CONTRUIDA   | 110.63 |
|------------------------|--------|
| SUPERFICIE DE TERRAZA  | 25.72  |
| SUPERFICIE DE CUBIERTA | 99.90  |





Woning ID: 531939



| VIVIENDA